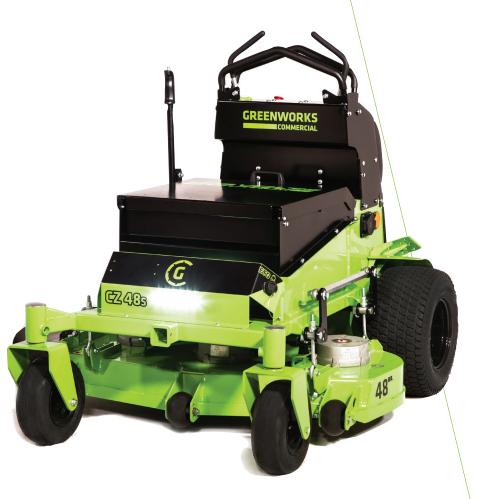

## CZ 48S 48" COMMERCIAL STAND-ON ZERO-TURN MOWER

## GREENWORKS COMMERCIAL

For the discerning landscape professional, the GREENWORKS COMMERCIAL 82-Volt 48" CZ Commercial Stand-on zero-turn mower features a 16-kilowatt battery to mow up to 14 acres on a single charge. The CZ 48s mower is well-appointed with an 8-gauge 48" fabricated deck, commercial right-hand locking deck lift, multi-purpose fender and surf plates. Further versatility is provided with its a front mounted hitch receiver and electric take-off (ETO™) allowing operators to use powered and non-powered implements.

CUTS UP TO

14

ACRES
PER CHARGE

48" 8-GAUGE FAB
STEEL DECK

ELECTRIC TAKE OFF

ENABLES BOTH
POWERED AND
NON-POWERED
ATTACHMENTS