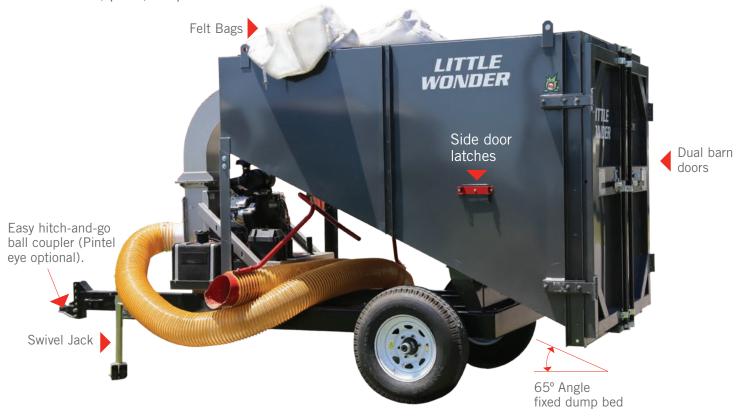

**Dual 15' Hoses** feature anti-friction, anti-clog smooth-bore interiors, for uninterrupted work

Top-vented with felt bags for increased filtration

## **FEATURES**

- 65° Fixed dump bed angle allows gravity to help offload materials
- Double barn doors (rear) w/sidewall door latches secure doors when open for offloading

| Model No.                | 82965-04AVS                                                              |
|--------------------------|--------------------------------------------------------------------------|
| Engine                   | B&S Vanguard™                                                            |
| Displacement*            | 29HP                                                                     |
| Mount                    | 5-Yard Gravity Dump Trailer                                              |
| Hitch Class Requirements | 2-5/16" Ball Coupler (Pintel eye optional) w/1500 lb. dual<br>wheel jack |
| Starter                  | Electric                                                                 |
| Fuel Capacity            | 6 Gallon                                                                 |
| Fuel Type/System         | Gas, EPA Compliant, 49 States                                            |
| Battery                  | 12V                                                                      |
| # of Filter Bags         | 2                                                                        |
| Nozzle Diameter          | 8"                                                                       |
| Impeller                 | 20" dia. Impeller with<br>6 - Steel Blades                               |
| Intake Hose              | 8" x 15'                                                                 |
| # of Hoses               | 2                                                                        |
| Suspension               | None                                                                     |
| Tire/Wheel               | ST225/75 Tire on D15 Rims                                                |
| Container Dimensions     | 5' x 8' x 6' bed                                                         |
| Container Dump Angle     | 65° Fixed dump bed                                                       |
| Container Doors          | Double barn doors (rear) w/sidewall door latches                         |
| Overall Dimensions       | 173" L x 67" W x 88" H                                                   |
| On-Road Use              | No                                                                       |
| C of O                   | No                                                                       |
|                          |                                                                          |

14" housing manifold allows for dual hoses and increased productivity, clearing more waste in less time

Compact, yet powerful design moves easily through aisles as narrow as 6 ft.

Warranty 2-year Limited Commercial