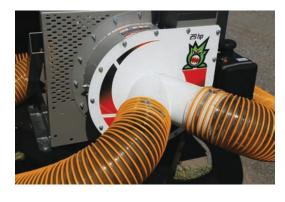

**Dual 15' Hoses** feature anti-friction, anti-clog smooth-bore interiors, for uninterrupted work

Top-vented with felt bags for increased filtration

14" housing manifold allows for dual hoses and increased productivity, clearing more waste in less time

Compact, yet powerful design moves easily through aisles as narrow as 6 ft.

Warranty 2-year Limited Commercial