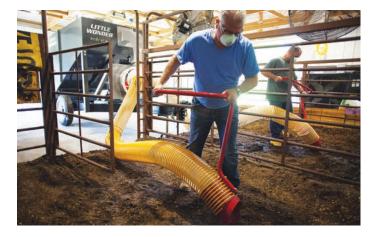

## AgVac 5S

The new agricultural vacuum from Little Wonder Monster. With dual hoses and superior suction capability in a compact narrow footprint, it moves easily through aisles as narrow as 6 feet, significantly reducing the cost of cleaning horse stables, livestock waste from barns, pens, coops and more.

**Dual 15' Hoses** feature anti-friction, anti-clog smooth-bore interiors, for uninterrupted work

Top-vented with felt bags for increased filtration