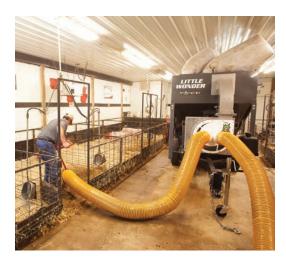

## AgVac 5S

The new agricultural vacuum from Little Wonder Monster. With dual hoses and superior suction capability in a compact narrow footprint, it moves easily through aisles as narrow as 6 feet, significantly reducing the cost of cleaning horse stables, livestock waste from barns, pens, coops and more.

**Dual 15' Hoses** feature anti-friction, anti-clog smooth-bore interiors, for uninterrupted work

Top-vented with felt bags for increased filtration

14" housing manifold allows for dual hoses and increased productivity, clearing more waste in less time

Compact, yet powerful design moves easily through aisles as narrow as 6 ft.

Warranty 2-year Limited Commercial