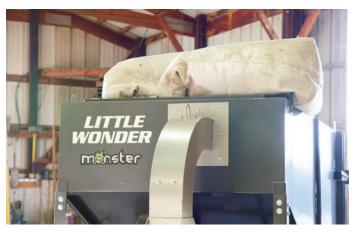

**Dual 15' Hoses** feature anti-friction, anti-clog smooth-bore interiors, for uninterrupted work

Top-vented with felt bags for increased filtration