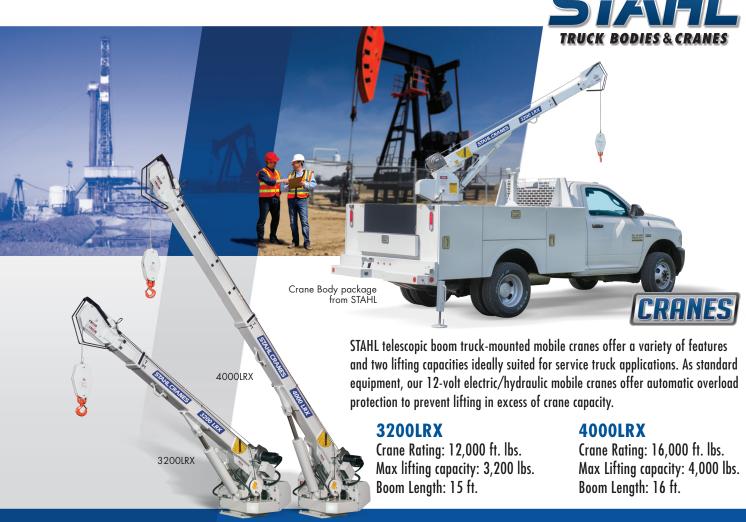

# 3200LRX

## 15-Foot Total Reach

Hydraulic extension boom provides 11-ft. of reach with the manual boom adding an 4-ft. of reach

## 4000LRX

## 16-Foot Total Reach

Hydraulic extension boom provides 12-ft. of reach with the manual boom adding an 4-ft. of reach

# **Dimensional Data**

| FEATURE DESCRIPTION                       | TRUCK MOUNTED CRANE MODEL                                                                                                                                                                            |                          |
|-------------------------------------------|------------------------------------------------------------------------------------------------------------------------------------------------------------------------------------------------------|--------------------------|
|                                           | 3200LRX                                                                                                                                                                                              | 4000LRX                  |
| Lifting Capacity                          | 3,200 lbs.                                                                                                                                                                                           | 4,000 lbs.               |
| Foot-Pound Rating                         | 12,000 ftlb.                                                                                                                                                                                         | 16,000 ftlb.             |
| Boom Length (total extension)             | 15 Ft.                                                                                                                                                                                               | 16 ft.                   |
| Base Boom Length                          | 8 ft.                                                                                                                                                                                                | 8 ft.                    |
| Second Boom Section (hydraulic extension) | 3 ft.                                                                                                                                                                                                | 4 ft.                    |
| Third Boom Section (manual extension)     | 4 ft.                                                                                                                                                                                                | 4 ft.                    |
| Boom Elevation                            | -5° to + 75°                                                                                                                                                                                         | -5° to + 75°             |
| Rotation System / Rotation Speed          | 360° Continuous hydraulic — turntable bearing with self-locking worm drive / 1 RPM (speed)                                                                                                           |                          |
| Controls                                  | Tethered (removable) control pendant with 25' of cable                                                                                                                                               |                          |
| Winch Cable                               | 62 ft. to x .25" cable with latch hook (3200LRX) and 100 ft. x .25" cable with latch hook (4000LRX), traveling block and down-haul weight 12V DC electric motor with 1.8 HP planetary gear and brake |                          |
| Winch Line Speed                          | 15 Ft. per minute (single line)                                                                                                                                                                      |                          |
| Maximum Pull (single line)                | 1,600 lbs.                                                                                                                                                                                           | 2,000 lbs.               |
| Maximum Pull (double line)                | 3,200 lbs.                                                                                                                                                                                           | 4,000 lbs.               |
| Weight                                    | 800 lbs.                                                                                                                                                                                             | 905 lbs.                 |
| Length / Width / Height                   | 107" (l) 20" (w) 28" (h)                                                                                                                                                                             | 115" (l) 20" (w) 28" (h) |
| Base Dimensions                           | 12.25" x 16.5"                                                                                                                                                                                       |                          |
| Minimum Chassis Requirement               | 10,001 GVWR                                                                                                                                                                                          | 10,500 GVWR              |
| Power Service Requirement (minimum)       | 60-amp alternator with HD battery (100 min. reserve and 500 cold cranking amps)                                                                                                                      |                          |
| Outrigger Required?                       | Yes                                                                                                                                                                                                  |                          |