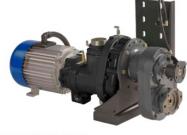

PTO SHAFT DRIVEN AIR COMPRESSOR & SAE B PUMP PAD

SAE B PUMP PAD (pump sold separately) Limited to 77 Ft. Lbs.

Dry Weight (Lbs.): 473(min.) - 514(max.)

| AIR COMPRESSOR                   |         |         |         |
|----------------------------------|---------|---------|---------|
| Capacity (CFM)                   | 125     | 160     | 185     |
| Air (PSI)                        | 100-150 | 100-150 | 100-150 |
| Compressor Input (RPM)           |         | 1675    | 1920    |
| Oil Capacity (Gal.) Initial Fill | 2.5     | 2.5     | 2.5     |

Dry Weight (Lbs.): 473(min.) - 514(max.)

PTO SHAFT DRIVEN AIR COMPRESSOR & SAE B PUMP PAD

SAE B PUMP PAD (pump sold separately) Limited to 77 Ft. Lbs.

| AIR COMPRESSOR                   |         |         |         |
|----------------------------------|---------|---------|---------|
| Capacity (CFM)                   | 125     | 160     | 175     |
| Air (PSI)                        | 100-150 | 100-150 | 100-150 |
| Compressor Input (RPM)           | 1730    | 2175    | 2495    |
| Oil Capacity (Gal.) Initial Fill | 2.5     | 2.5     | 2.5     |

## PTO SHAFT DRIVEN AIR COMPRESSOR, GENERATOR & SAE B PUMP PAD

| AIR COMPRESSOR                   |         |         |         |
|----------------------------------|---------|---------|---------|
| Capacity (CFM)                   | 125     | 160     | 185     |
| Air (PSI)                        | 100-150 | 100-150 | 100-150 |
| Compressor Input (RPM)           | 1535    | 1880    | 2160    |
| Oil Capacity (Gal.) Initial Fill | 2.5     | 2.5     | 2.5     |

SAE B PUMP PAD (pump sold separately) Limited to 77 Ft. Lbs.

Dry Weight (Lbs.): 595(min.) - 636(max.)

| GENERATOR (TEFC)    |                |                |
|---------------------|----------------|----------------|
| Output (continuous) | 6.6 kW OR      | 9.6 kW         |
| Voltage             | 120 or 120/240 | 120 or 120/240 |
| Phase               | Single Phase   | Single Phase   |
| Speed               | 3600 RPM       | 3600 RPM       |
| Protection Degree   | IP54           | IP54           |
| Type                | Brushless AVR  | Brushless AVR  |