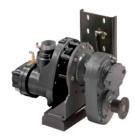

## PTO SHAFT DRIVEN AIR COMPRESSOR, GENERATOR & SAE B PUMP PAD

| AIR COMPRESSOR                   |         |         |         |
|----------------------------------|---------|---------|---------|
| Capacity (CFM)                   | 125     | 160     | 185     |
| Air (PSI)                        | 100-150 | 100-150 | 100-150 |
| Compressor Input (RPM)           | 1535    | 1880    | 2160    |
| Oil Capacity (Gal.) Initial Fill | 2.5     | 2.5     | 2.5     |