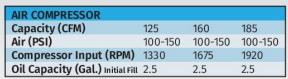

PTO SHAFT DRIVEN AIR COMPRESSOR & SAE B PUMP PAD

SAE B PUMP PAD (pump sold separately) Limited to 77 Ft. Lbs.

Dry Weight (Lbs.): 473(min.) - 514(max.)

| AIR COMPRESSOR                   |         |         |         |
|----------------------------------|---------|---------|---------|
| Capacity (CFM)                   | 125     | 160     | 185     |
| Air (PSI)                        | 100-150 | 100-150 | 100-150 |
| Compressor Input (RPM)           |         | 1675    | 1920    |
| Oil Capacity (Gal.) Initial Fill | 2.5     | 2.5     | 2.5     |