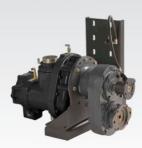

PTO SHAFT DRIVEN AIR COMPRESSOR & SAE B PUMP PAD

SAE B PUMP PAD (pump sold separately) Limited to 77 Ft. Lbs.

Dry Weight (Lbs.): 473(min.) - 514(max.)

| AIR COMPRESSOR                   |         |         |         |
|----------------------------------|---------|---------|---------|
| Capacity (CFM)                   | 125     | 160     | 185     |
| Air (PSI)                        | 100-150 | 100-150 | 100-150 |
| Compressor Input (RPM)           |         | 1675    | 1920    |
| Oil Capacity (Gal.) Initial Fill | 2.5     | 2.5     | 2.5     |

Dry Weight (Lbs.): 473(min.) - 514(max.)

PTO SHAFT DRIVEN AIR COMPRESSOR & SAE B PUMP PAD

SAE B PUMP PAD (pump sold separately) Limited to 77 Ft. Lbs.

| AIR COMPRESSOR                   |         |         |         |
|----------------------------------|---------|---------|---------|
| Capacity (CFM)                   | 125     | 160     | 175     |
| Air (PSI)                        | 100-150 | 100-150 | 100-150 |
| Compressor Input (RPM)           | 1730    | 2175    | 2495    |
| Oil Capacity (Gal.) Initial Fill | 2.5     | 2.5     | 2.5     |