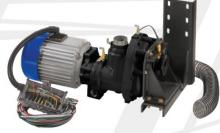

## PTO SHAFT DRIVEN AIR COMPRESSOR & GENERATOR

| AIR COMPRESSOR                   |         |         |         |
|----------------------------------|---------|---------|---------|
| Capacity (CFM)                   | 125     | 160     | 185     |
| Air (PSI)                        | 100-150 | 100-150 | 100-150 |
| Compressor Input (RPM)           | 1535    | 1880    | 2160    |
| Oil Capacity (Gal.) Initial Fill | 2.5     | 2.5     | 2.5     |
|                                  |         |         |         |

Dry Weight (Lbs.): 513(min.) - 554 (max.)

| GENERATOR (TEFC)    |                |                |
|---------------------|----------------|----------------|
| Output (continuous) | 6.6 kW OR      | 9.6 kW         |
| Voltage             | 120 or 120/240 | 120 or 120/240 |
| Phase               | Single Phase   | Single Phase   |
| Speed               | 3600 RPM       | 3600 RPM       |
| Protection Degree   | IP54           | IP54           |
| Туре                | Brushless AVR  | Brushless AVR  |

## PTO SHAFT DRIVEN AIR COMPRESSOR & GENERATOR

| AIR COMPRESSOR                   |         |         |
|----------------------------------|---------|---------|
| Capacity (CFM)                   | 125     | 160     |
| Air (PSI)                        | 100-150 | 100-150 |
| Compressor Input (RPM)           | 1940    | 2435    |
| Oil Capacity (Gal.) Initial Fill | 2.5     | 2.5     |