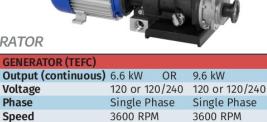

Dry Weight (Lbs.): 513(min.) - 554 (max.)

| GENERATOR (TEFC)    |                |                |
|---------------------|----------------|----------------|
| Output (continuous) | 6.6 kW OR      | 9.6 kW         |
| Voltage             | 120 or 120/240 | 120 or 120/240 |
| Phase               | Single Phase   | Single Phase   |
| Speed               | 3600 RPM       | 3600 RPM       |
| Protection Degree   | IP54           | IP54           |
| Туре                | Brushless AVR  | Brushless AVR  |