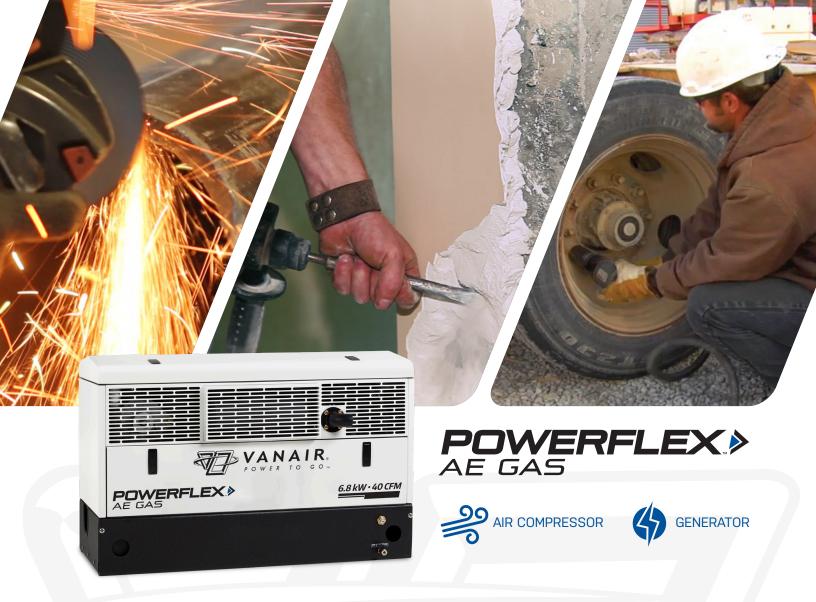

## Powerful, portable air and generator power with dual functionality

Mobile power when and where you need it. The versatile PowerFlex AE Gas offers the reliability and continuous air demand of a rotary screw compressor with the proven AC power of an integrated brushless generator for superior job site performance on or off the truck. The PowerFlex AE Gas is the ideal for general construction, monument engraving, service vehicles and roadside repairs.