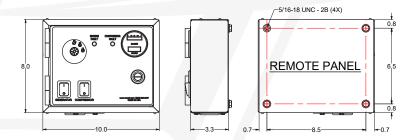

### REMOTE CONTROL PANEL

- · Can Be Located in Convenient **User Location**
- · Engine Start / Stop
- Engine Fault
- Compressor Fault
- Hour Meter