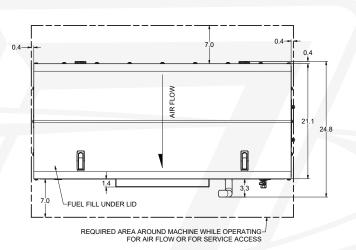

Powerflex\_ AE Unit Dimensions (In.): With Fittings:  $47.6 L \times 21.0 W \times 30.9 H$  Dry Weight (Lbs.): 675 with fuel tank, 630 without fuel tank

Product improvement is a continuing goal. Design and specifications are subject to change without notice or obligation.