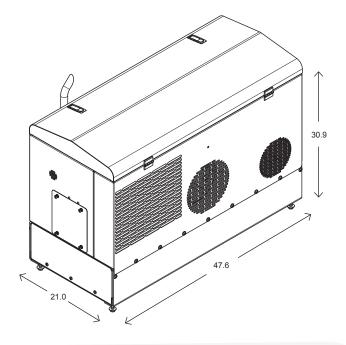

Powerflex\_ AE Unit Dimensions (In.): With Fittings:  $47.6 L \times 21.0 W \times 30.9 H$  Dry Weight (Lbs.): 675 with fuel tank, 630 without fuel tank

Product improvement is a continuing goal. Design and specifications are subject to change without notice or obligation.