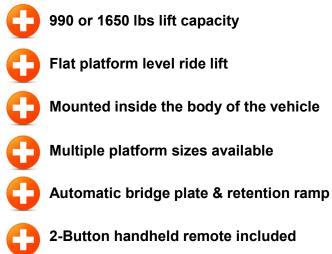

## APPLICATION

The **DHOLLANDIA P2 Series** is a fully automatic twin-arms lift, designed for mounting inside the cargo space of the vehicle. It can be mounted at the rear doors or at the side doors on a wide range of popular van models and box trucks. The reinforced construction with 2 lift arms provides maximum lift capacity, platform stability and safety of the operators.

P2 Series lifts feature a flat platform so that carts, small machinery, hand trucks..., can be loaded with minimal effort from the operator.

990 lbs. Model

45 1350 / 1600 1350 / 1600 1465 / 1715 arm 1270 40 360