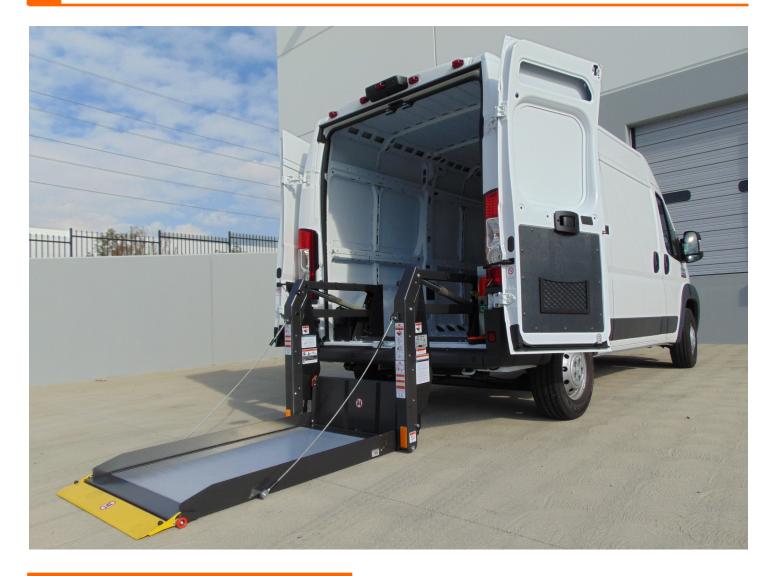

## APPLICATION

The **DHOLLANDIA P2 Series** is a fully automatic twin-arms lift, designed for mounting inside the cargo space of the vehicle. It can be mounted at the rear doors or at the side doors on a wide range of popular van models and box trucks. The reinforced construction with 2 lift arms provides maximum lift capacity, platform stability and safety of the operators.

P2 Series lifts feature a flat platform so that carts, small machinery, hand trucks..., can be loaded with minimal effort from the operator.

990 lbs. Model

45 1350 / 1600 1350 / 1600 1465 / 1715 arm 1270 40 360