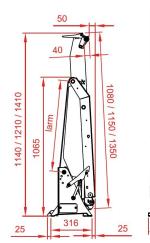

| Capacity lbs                               | Platform | Platform Size | Max Floor    | Approx. Weight |
|--------------------------------------------|----------|---------------|--------------|----------------|
| 990                                        | Aluminum | 42.5" x 32"   | Max 35-7/16" | 288 lbs.       |
| 990                                        | Aluminum | 45" x 32"     | Max 35-7/16" | 293 lbs.       |
| 990                                        | Aluminum | 53" x 32"     | Max 35-7/16" | 302 lbs        |
| 1650                                       | Aluminum | 53" x 32"     | Max 45-1/4"  | 396 lbs.       |
| 1650                                       | Aluminum | 63" x 32"     | Max 45-1/4"  | 418 lbs.       |
| 36" wide platform available on both models |          |               |              |                |