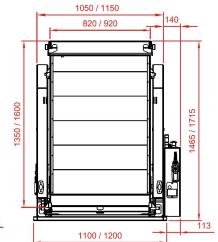

P2 Series lifts feature a flat platform so that carts, small machinery, hand trucks..., can be loaded with minimal effort from the operator.

990 lbs. Model

45 1350 / 1600 1350 / 1600 1465 / 1715 arm 1270 40 360

| Capacity lbs                               | Platform | Platform Size | Max Floor    | Approx. Weight |
|--------------------------------------------|----------|---------------|--------------|----------------|
| 990                                        | Aluminum | 42.5" x 32"   | Max 35-7/16" | 288 lbs.       |
| 990                                        | Aluminum | 45" x 32"     | Max 35-7/16" | 293 lbs.       |
| 990                                        | Aluminum | 53" x 32"     | Max 35-7/16" | 302 lbs        |
| 1650                                       | Aluminum | 53" x 32"     | Max 45-1/4"  | 396 lbs.       |
| 1650                                       | Aluminum | 63" x 32"     | Max 45-1/4"  | 418 lbs.       |
| 36" wide platform available on both models |          |               |              |                |