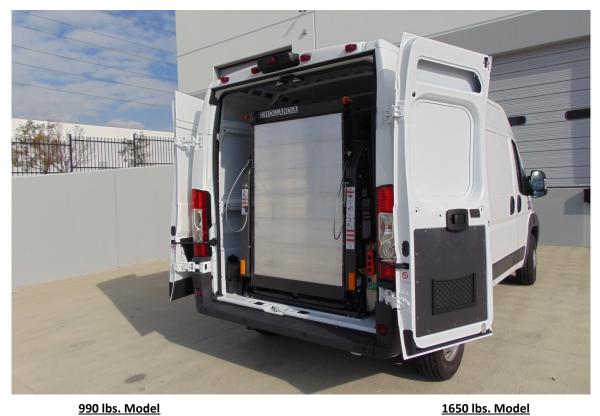

| Capacity lbs                               | Platform | Platform Size | Max Floor    | Approx. Weight |
|--------------------------------------------|----------|---------------|--------------|----------------|
| 990                                        | Aluminum | 42.5" x 32"   | Max 35-7/16" | 288 lbs.       |
| 990                                        | Aluminum | 45" x 32"     | Max 35-7/16" | 293 lbs.       |
| 990                                        | Aluminum | 53" x 32"     | Max 35-7/16" | 302 lbs        |
| 1650                                       | Aluminum | 53" x 32"     | Max 45-1/4"  | 396 lbs.       |
| 1650                                       | Aluminum | 63" x 32"     | Max 45-1/4"  | 418 lbs.       |
| 36" wide platform available on both models |          |               |              |                |