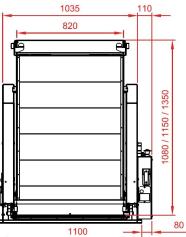

P2 Series lifts feature a flat platform so that carts, small machinery, hand trucks..., can be loaded with minimal effort from the operator.

990 lbs. Model

45 1350 / 1600 1350 / 1600 1465 / 1715 arm 1270 40 360

| Capacity lbs                               | Platform | Platform Size | Max Floor    | Approx. Weight |
|--------------------------------------------|----------|---------------|--------------|----------------|
| 990                                        | Aluminum | 42.5" x 32"   | Max 35-7/16" | 288 lbs.       |
| 990                                        | Aluminum | 45" x 32"     | Max 35-7/16" | 293 lbs.       |
| 990                                        | Aluminum | 53" x 32"     | Max 35-7/16" | 302 lbs        |
| 1650                                       | Aluminum | 53" x 32"     | Max 45-1/4"  | 396 lbs.       |
| 1650                                       | Aluminum | 63" x 32"     | Max 45-1/4"  | 418 lbs.       |
| 36" wide platform available on both models |          |               |              |                |