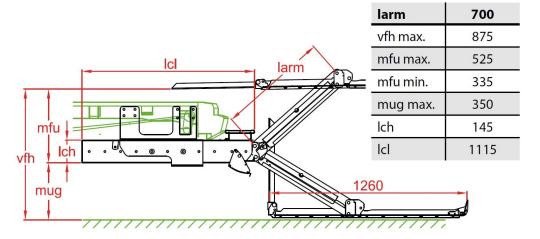

## Fitting dimensions

| Capacity lbs | Platform | Platform Size | Approx. Weight |
|--------------|----------|---------------|----------------|
| 660          | Aluminum | 49.5" x 31.5" | 320 lbs.       |