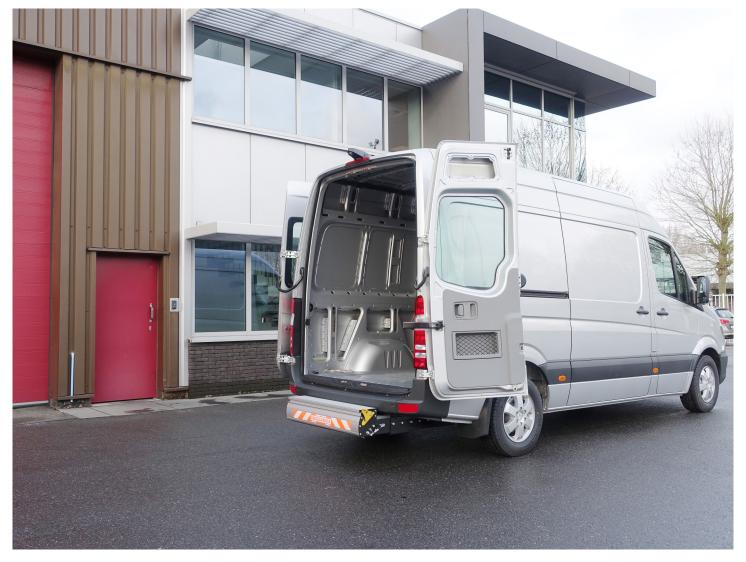

## **APPLICATION**

The **DHOLLANDIA C001.03 Series Lift** stows neatly in a sealed cassette box under the loading floor of the vehicle. This solution *keeps the access through the rear door free*, and occupies *no space inside the vehicle*. The C001 can be mounted to most types of commercial vans with a max. floor height of 33-1/2".

660 lbs lift capacity

Flat platform level ride lift

Stowed and sealed beneath the vehicle

2 Lift cylinders for maximum stability

**Perfect FINAL MILE solution** 

2-Button handheld remote included