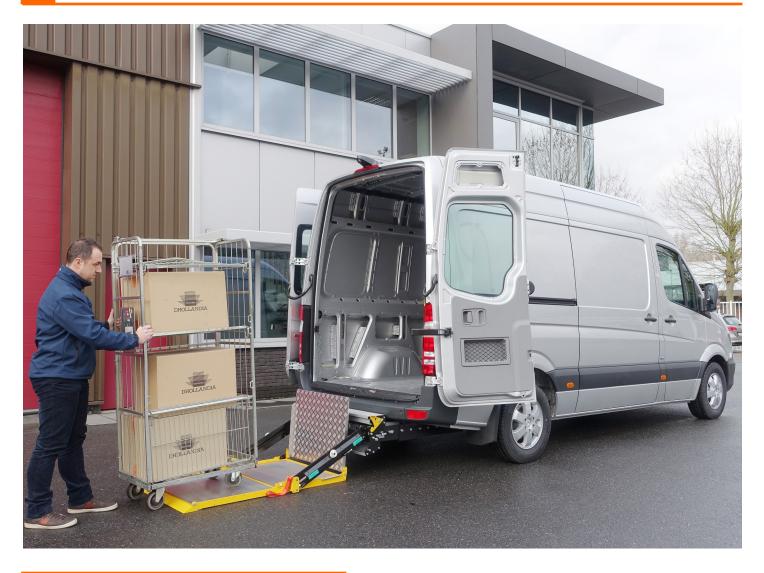

## **APPLICATION**

The **DHOLLANDIA C001.03 Series Lift** stows neatly in a sealed cassette box under the loading floor of the vehicle. This solution *keeps the access through the rear door free*, and occupies *no space inside the vehicle*. The C001 can be mounted to most types of commercial vans with a max. floor height of 33-1/2".

For operators that need occasional use of a lift to load and unload heavy items, this lift is the perfect solution. The flat platform is suitable for carts, small machines & equipment, and delivery items that require a hand truck.

660 lbs lift capacity

Flat platform level ride lift

Stowed and sealed beneath the vehicle

2 Lift cylinders for maximum stability

**Perfect FINAL MILE solution** 

2-Button handheld remote included