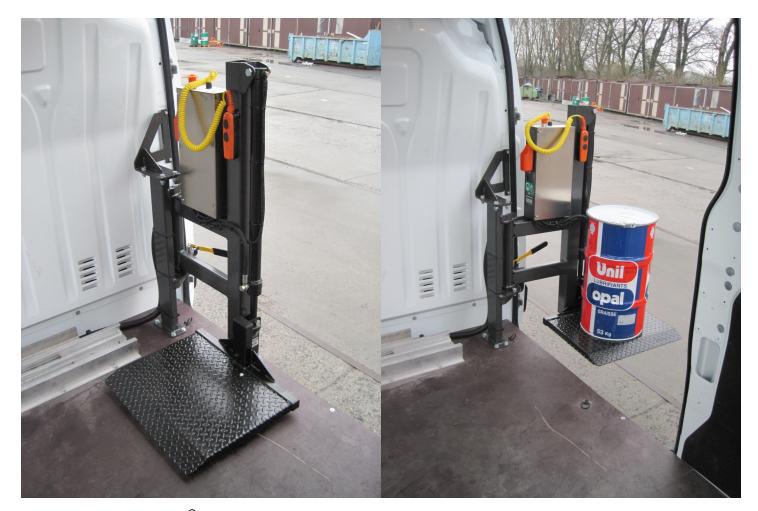

The VZG platform can pivot from the travel position inside the van to a work position outside the van, then go up & down (can be installed at the rear or side doors).

| Capacity Ibs | Platform | Platform Size | Floor Height (VFH) | "H" Dimension | Approx. Weight |
|--------------|----------|---------------|--------------------|---------------|----------------|
| 335          | Steel    | 23.5" x 19"   | Max 28.5"          | 49"           | 154 lbs.       |