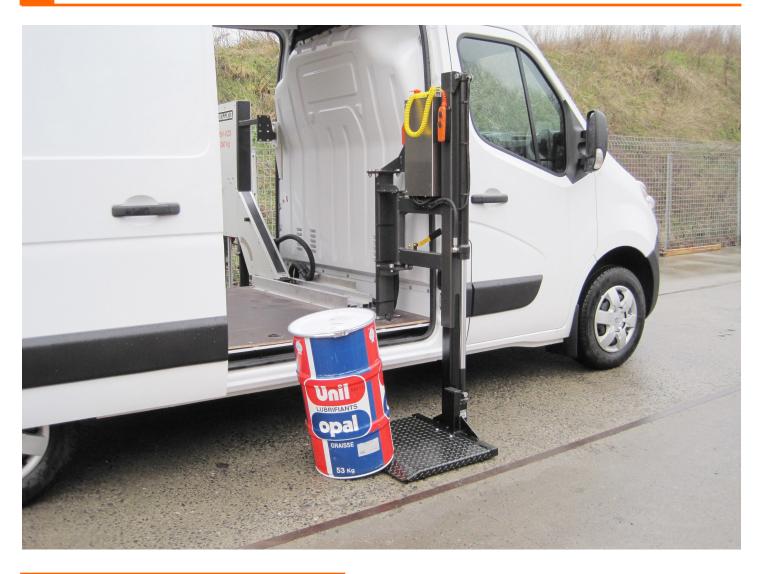

## APPLICATION

The **DHOLLANDIA VZG Lift** is a safe and easy to use compact interior lift, designed to handle small loads (boxes, barrels, small machinery,...)

Option OAU803 is specially designed for gas bottle applications. It includes a smaller platform and a bottle holder to secure the bottles in the vertical position.

The VZG platform can pivot from the travel position inside the van to a work position outside the van, then go up & down (can be installed at the rear or side doors).

| Capacity Ibs | Platform | Platform Size | Floor Height (VFH) | "H" Dimension | Approx. Weight |
|--------------|----------|---------------|--------------------|---------------|----------------|
| 335          | Steel    | 23.5" x 19"   | Max 28.5"          | 49"           | 154 lbs.       |