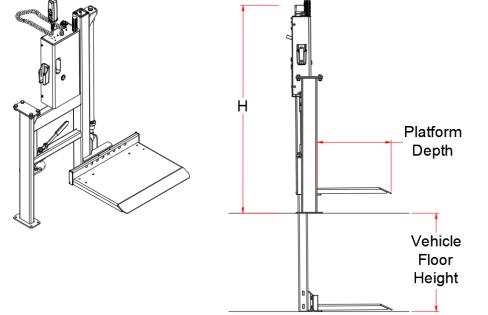

The VZG platform can pivot from the travel position inside the van to a work position outside the van, then go up & down (can be installed at the rear or side doors).

| Capacity Ibs | Platform | Platform Size | Floor Height (VFH) | "H" Dimension | Approx. Weight |
|--------------|----------|---------------|--------------------|---------------|----------------|
| 335          | Steel    | 23.5" x 19"   | Max 28.5"          | 49"           | 154 lbs.       |