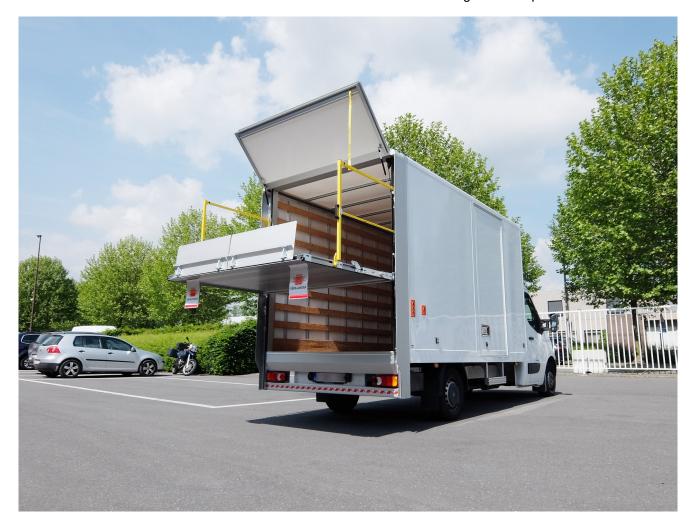

## **APPLICATION**

The VOCS Series integrates a liftgate and the rear frame of the vehicle body into one single structure, and saves up to 220 lbs. of payload on light duty commercial trucks.

This solution is independent of any chassis constraints (overhang, springs,...). The VOCS is extremely reliable and easy to use without specialized driver training. It is available with numerous value-adding options such as: automatic safety rails, cart stops in the platform or built into the ramp for increase load space, and above floor travel.

Light-weight full aluminum construction

Replaces original rear frame & roll-up door

Platform depths ranging from 47" - 63"

Flat platform with fixed leading edge

Saves up to 220 lbs. of payload

Gas cylinder assisted flip-up door

## **STANDARD FEATURES**

- Weight saving all aluminum construction
- Integrated flip-up door kit (gas cylinder assisted)
- Full length ground and power cables
- 250 amp inline mega fuse circuit protection
- Toggle switch control
- Power pack pre-mounted in cylinder beam
- Fully replaces original rear frame and roll-up door

## **MAIN OPTIONS**

- Dual spring loaded cart stops (in platform or ramp)
- Cab shutoff switch and harness
- Safety railings
- Single or dual folding retention ramps
- Above floor travel
- Cycle counter for hydraulic power pack
- 2-button handheld remote control
- Platform lights IN the platform tubes