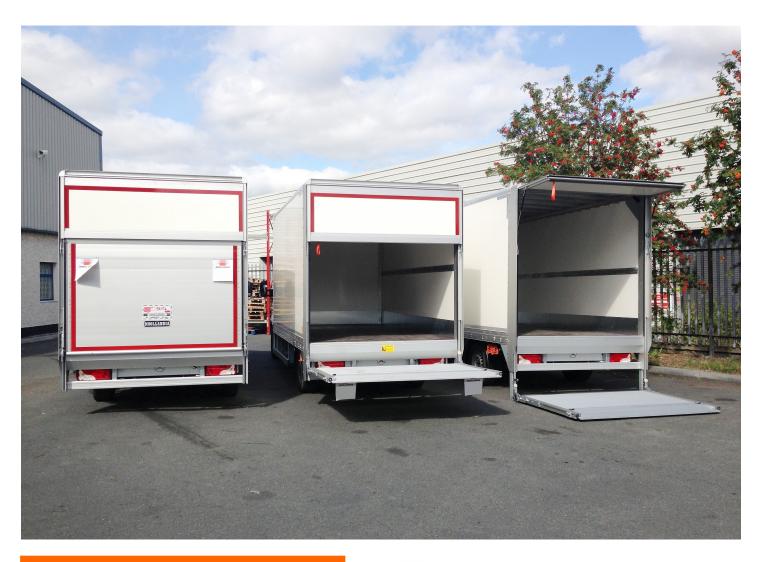

## **APPLICATION**

The VOCS Series integrates a liftgate and the rear frame of the vehicle body into one single structure, and saves up to 220 lbs. of payload on light duty commercial trucks.

This solution is independent of any chassis constraints (overhang, springs,...). The VOCS is extremely reliable and easy to use without specialized driver training. It is available with numerous value-adding options such as: automatic safety rails, cart stops in the platform or built into the ramp for increase load space, and above floor travel.

Light-weight full aluminum construction

Replaces original rear frame & roll-up door

Platform depths ranging from 47" - 63"

Flat platform with fixed leading edge

Saves up to 220 lbs. of payload

Gas cylinder assisted flip-up door

## **STANDARD FEATURES**

- Weight saving all aluminum construction
- Integrated flip-up door kit (gas cylinder assisted)
- Full length ground and power cables
- 250 amp inline mega fuse circuit protection
- Toggle switch control
- Power pack pre-mounted in cylinder beam
- Fully replaces original rear frame and roll-up door