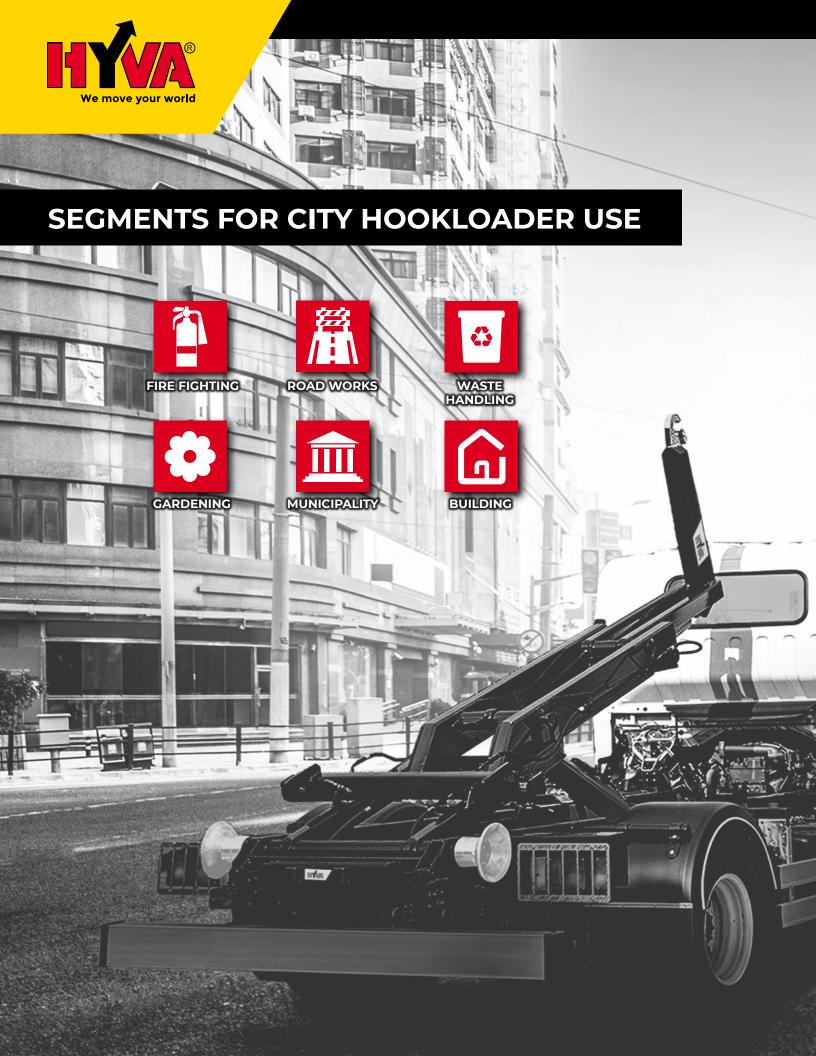

### **VERSATILE**

Engineered to be used in a wide range of applications, the Titan City brings versatility to the operator. Whether it is transporting small construction equipment or collecting waste the Titan City supports it all.