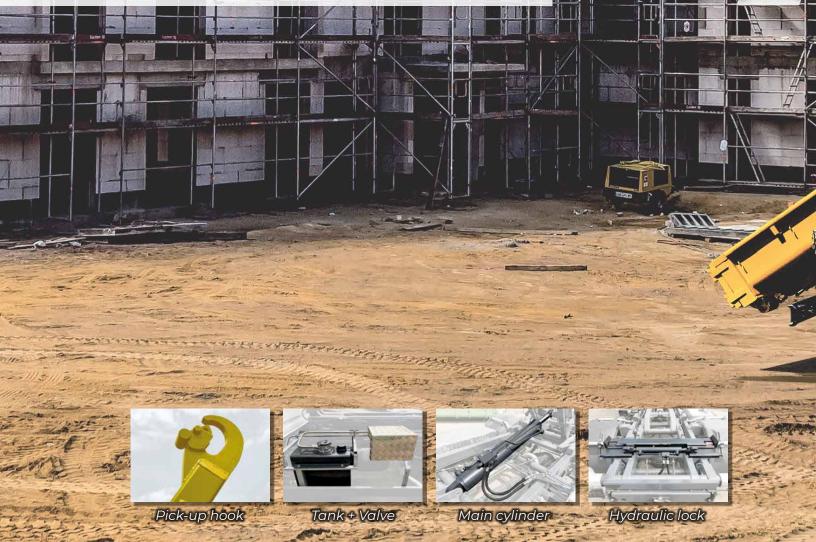

### **MECHANICAL LOCK IT ALL**

Fit your Titan City with the mechanical and gain the ability to lock every container to your system. Proven mechanical locking securing your load every time.