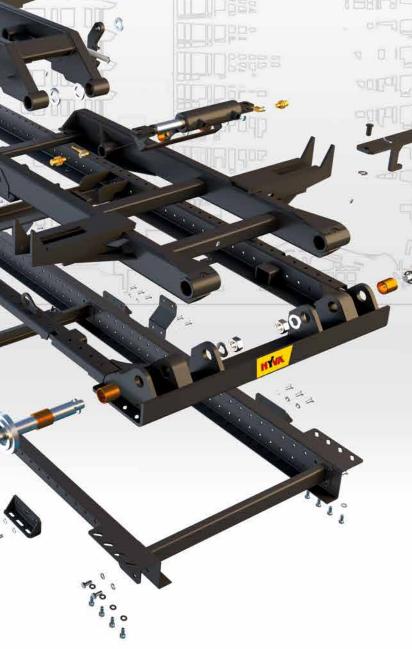

The well-known Titan mounting has already won over many hearts and minds in the medium to heavy truck classes and is here to stay. The Titan boltable mounting makes installing the hookloader on a truck a breeze. This is further supported with chassis specific kits allowing for the best joining of truck and hookloader.

### **EASY MOUNTING**

The Titan series offers an easy way of mounting. Installing the hookloader on the truck with a chassis specific mounting kit achieves repeatable quality time and time again. Hyva prides itself in creating chassis specific kits for every chassis.