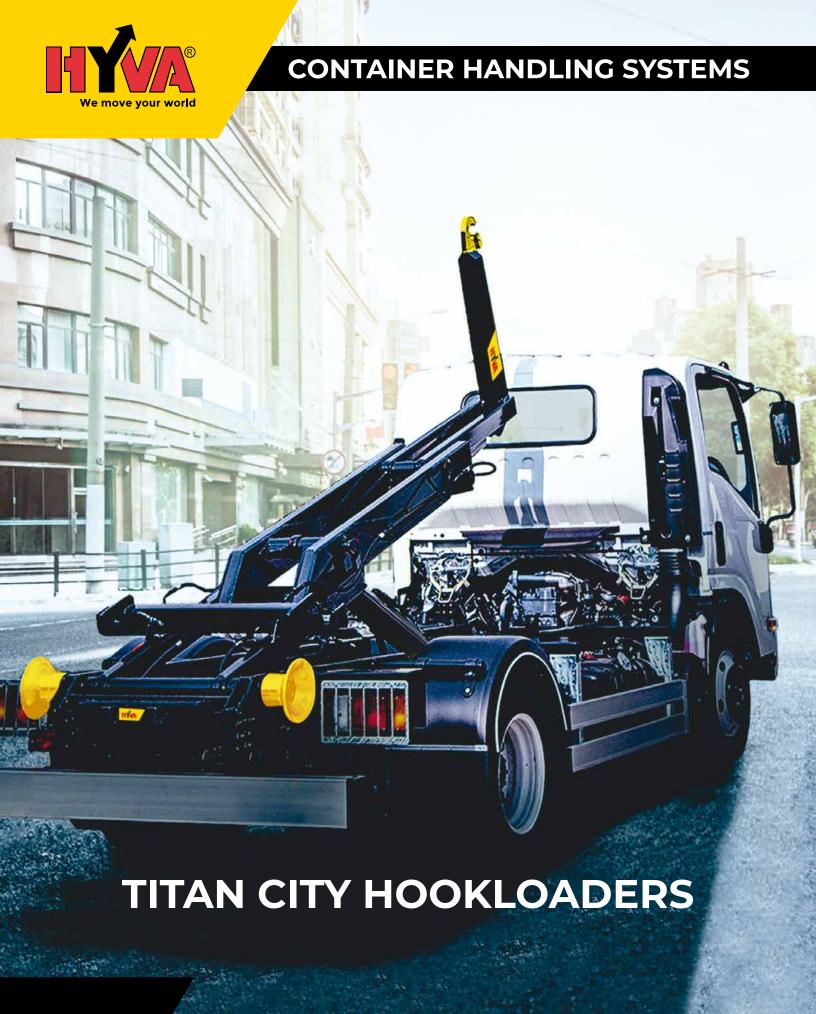

### THE HYVA TITAN CITY

Engineered to go to every small corner of the world, the Titan City is the best choice for operators and drivers alike.

- Developed specifically for use with light commercial vehicles.
- Bringing Titan boltable mounting to lighter hookloaders.
- High-performance steel structure gives maximum strength and performance for Hookloader.

The well-known Titan mounting has already won over many hearts and minds in the medium to heavy truck classes and is here to stay. The Titan boltable mounting makes installing the hookloader on a truck a breeze. This is further supported with chassis specific kits allowing for the best joining of truck and hookloader.