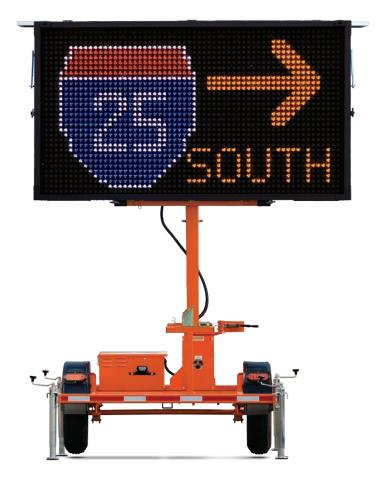

## **5-Color Message Signs**

Fully Customizable Graphic and Text Messages

- Five-color full-matrix display
- Create custom messages with Wanco software
- Combine colored text and graphics
- Touchscreen controller with intuitive interface
- Maintenance-free batteries

With a full matrix of color LED pixels, Wanco® 5-Color Message Signs let you create messages like you never could before.

Using Wanco computer software, you can create and combine graphic images with text to make bright, colorful messages that stand out. Design your own symbols and import your corporate logo. Add text, make multiple message screens and even create simple animations.