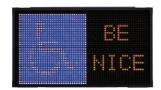

## **5-Color Message Signs**

Fully Customizable Graphic and Text Messages

- Five-color full-matrix display
- Create custom messages with Wanco software
- Combine colored text and graphics
- Touchscreen controller with intuitive interface
- Maintenance-free batteries

With a full matrix of color LED pixels, Wanco® 5-Color Message Signs let you create messages like you never could before.

Using Wanco computer software, you can create and combine graphic images with text to make bright, colorful messages that stand out. Design your own symbols and import your corporate logo. Add text, make multiple message screens and even create simple animations.