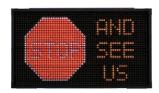

## **5-Color Message Signs**

Fully Customizable Graphic and Text Messages

- Five-color full-matrix display
- Create custom messages with Wanco software
- Combine colored text and graphics
- Touchscreen controller with intuitive interface
- Maintenance-free batteries

With a full matrix of color LED pixels, Wanco® 5-Color Message Signs let you create messages like you never could before.

Using Wanco computer software, you can create and combine graphic images with text to make bright, colorful messages that stand out. Design your own symbols and import your corporate logo. Add text, make multiple message screens and even create simple animations.