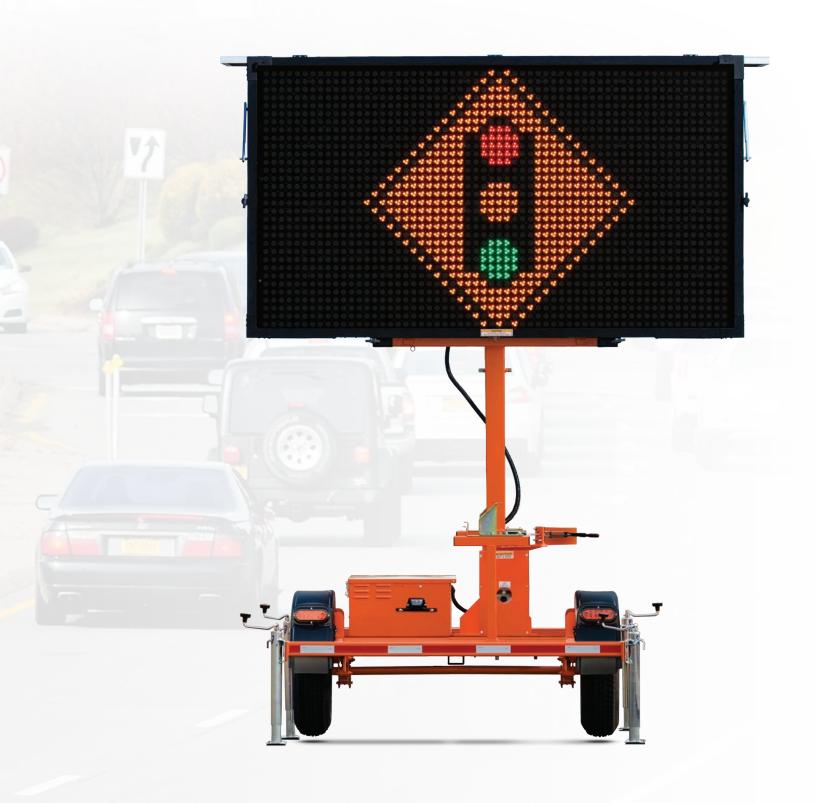

## **5-Color Message Signs**

Fully Customizable Graphic and Text Messages

- Five-color full-matrix display
- Create custom messages with Wanco software
- Combine colored text and graphics
- Touchscreen controller with intuitive interface
- Maintenance-free batteries

With a full matrix of color LED pixels, Wanco® 5-Color Message Signs let you create messages like you never could before.

Using Wanco computer software, you can create and combine graphic images with text to make bright, colorful messages that stand out. Design your own symbols and import your corporate logo. Add text, make multiple message screens and even create simple animations.