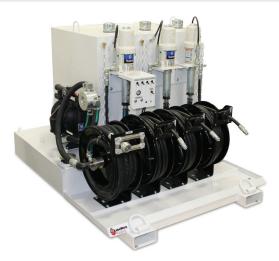

### V200M Mobile Lube Skid

- Three (3) 40-gallon new oil tanks with filler breather caps & sight gauges
- One (1) 80-gallon salvage oil tank with prevent cap
- Graco pumps for new oil (3:1 or 5:1)
- Graco 1050 diaphragm pump for used oil, including a 4-way valve for evacuation/discharge
- 50' x 1/2" oil reels, 35' x 3/4" salvage reel
- Optional 50' x 1/2" air reel
- Optional 35 lb or 120 lb grease kit w/ 50' x 3/8" grease reel
- 3" x 6" forklift sleeves with D-Ring tie-downs
- Dimensions: 47-1/2"W x 63"D x 47"H
- Dry Weight: 1,100 lbs