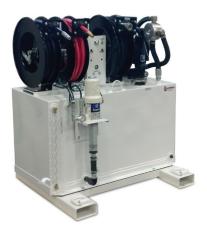

### V90M Mobile Lube Skid

- One (1) 45-gallon new oil tank with filler breather cap & sight gauge
- One (1) 45-gallon salvage oil tank w/ prevent cap
- Graco pump for new oil (3:1 or 5:1)
- Graco 1050 diaphragm salvage pump with 4-way valve for evacuation and discharge of salvage tank
- 50' x 1/2" oil reel, 35' x 3/4" salvage reel, 50' x 1/2" air reel
- · 3" x 6" forklift sleeves w/ D-Ring tie-downs
- Dimensions: 42"W x 30"D x 47"H
- Dry Weight: 550 lbs