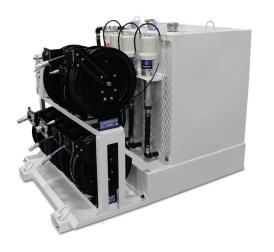

### V160M Mobile Lube Skid

- Two (2) 40-gallon new oil tanks with filler breather caps & sight gauges
- $\cdot$  One (1) 80-gallon salvage oil tank with prevent cap
- Graco pumps for new oil (3:1 or 5:1)
- Graco 1050 diaphragm pump for used oil, including a 4-way valve for evacuation/ discharge
- 50' x 1/2" oil reels, 35' x 3/4" salvage reel
- Optional 50' x 1/2" air reel
- Optional 35 lb or 120 lb grease kit w/ 50' x 3/8" grease reel
- 3" x 6" forklift sleeves with D-Ring tie-downs
- Dimensions: 47-1/2"W x 60"D x 45-1/2"H
- Dry Weight: 750 lbs