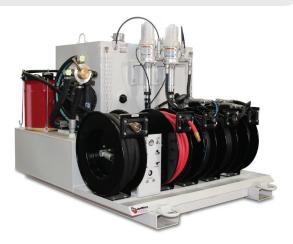

### V250M Mobile Lube Skid

- Four (4) 50-gallon new oil tanks with filler breather caps & sight gauges
- One (1) 100-gallon salvage oil tank with prevent cap
- Graco pumps for new oil (3:1 or 5:1)
- Graco 1050 diaphragm pump for used oil, including a 4-way valve for evacuation/discharge
- 50' x 1/2" oil reels, 35' x 3/4" salvage reel
- Optional 50' x 1/2" air reel
- 3" x 6" forklift sleeves with D-Ring tie-downs
- Dimensions: 47-1/2"W x 60"D x 52"H
- Dry Weight: 1,300 lbs