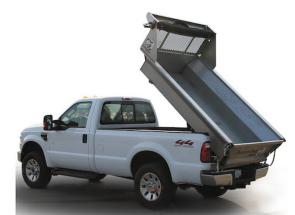

## 6 Foot DumperDogg® Stainless Steel Dump Insert

**Buyers Part Number: 5534006** 

Buyers Products DumperDogg Stainless Steel Dump Insert transforms a standard 3/4 ton and up pickup into a dump truck.

- Transforms your 3/4 ton and up pickup into a dump truck, saving you time, effort and cost when unloading heavy or bulky material.
- Double pivoting and removable tailgate lets you load and access the truck bed with ease.
- Completely clears truck bed of material with a maximum 45° dump angle.
- Corrosion-resistant powder-coated steel frame and stainless steel insert.

- Included body-up indicator kit alerts you when the DumperDogg is raised.
- Pair with the SaltDogg Tailgate Replacement Spreader to turn your truck into a salt spreader during winter.
- Versatile design lets you continue to use your truck for transporting items like plywood sheets or pallets.
- Tarp system, side exensions, and cab guard sold separately (see "Accessories" below for more information).
- · Backed with a 2 year warranty.