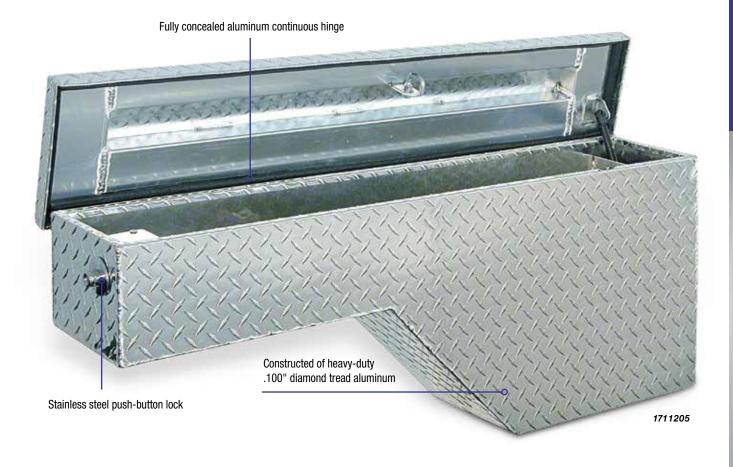

## WHEEL WELL WITH PUSH-BUTTON LOCK

- .100" thick aluminum diamond tread aluminum
- Lid features gas shock and one-touch stainless steel pushbutton rotary locking mechanism
- Low profile over-the-wheel mounting offers convenient storage while maximizing pickup truck bed space
- Fits most pickups
- May also be mounted in front of wheel wells on full-size long bed pickups

| Part No. | Description                               | Height        | Depth | Width           | Wt. (lb) | Cat.       |
|----------|-------------------------------------------|---------------|-------|-----------------|----------|------------|
| 1711205  | Driver Side Rear/<br>Passenger Side Front | 18.75/<br>8.5 | 9.25  | 46.25/<br>18/17 | 26       | 530<br>(Y) |
| 1711206  | Passenger Side Rear/<br>Driver Side Front | 18.75/<br>8.5 | 9.25  | 46.25/<br>18/17 | 26       | 530<br>(Y) |