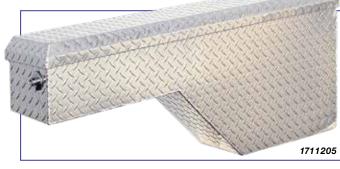

## WHEEL WELL WITH PUSH-BUTTON LOCK

- .100" thick aluminum diamond tread aluminum
- Lid features gas shock and one-touch stainless steel pushbutton rotary locking mechanism
- Low profile over-the-wheel mounting offers convenient storage while maximizing pickup truck bed space
- Fits most pickups
- May also be mounted in front of wheel wells on full-size long bed pickups

| Part No. | Description                               | Height        | Depth | Width           | Wt. (lb) | Cat.       |
|----------|-------------------------------------------|---------------|-------|-----------------|----------|------------|
| 1711205  | Driver Side Rear/<br>Passenger Side Front | 18.75/<br>8.5 | 9.25  | 46.25/<br>18/17 | 26       | 530<br>(Y) |
| 1711206  | Passenger Side Rear/<br>Driver Side Front | 18.75/<br>8.5 | 9.25  | 46.25/<br>18/17 | 26       | 530<br>(Y) |