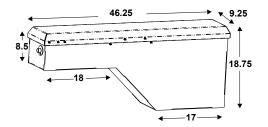

| Part No. | Description                               | Height        | Depth | Width           | Wt. (lb) | Cat.       |
|----------|-------------------------------------------|---------------|-------|-----------------|----------|------------|
| 1711205  | Driver Side Rear/<br>Passenger Side Front | 18.75/<br>8.5 | 9.25  | 46.25/<br>18/17 | 26       | 530<br>(Y) |
| 1711206  | Passenger Side Rear/<br>Driver Side Front | 18.75/<br>8.5 | 9.25  | 46.25/<br>18/17 | 26       | 530<br>(Y) |