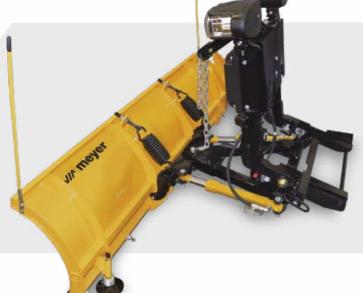

The Drive Pro offers powerful performance features like field-adjustable trip springs and an easy-on/easy-off single-pull pin mount that leaves the vehicle with a showroom appearance when not plowing. All Drive Pro models feature

## **Drive Pro Specifications**

| Model                       | DP 6' 8"     | DP 7' 6"     |
|-----------------------------|--------------|--------------|
| Part #                      | 09499        | 09498        |
| Blade Type                  | Full-Trip    | Full-Trip    |
| Moldboard Length            | 6' 8"        | 7' 6"        |
| Moldboard Height            | 22.5"        | 26"          |
| Moldboard Gauge             | 14 Steel     | 14 Steel     |
| Vertical Ribs               | 6            | 6            |
| Plow Trip Springs           | 2            | 2            |
| Cutting Edge                | 3/8" × 6"    | 3/8" x 6"    |
| Average Width at Full Angle | 72"          | 81"          |
| Angling Rams                | 1 1/2" x 10" | 1 1/2" x 10" |
| Complete Weight             | 365 lbs.     | 400 lbs.     |