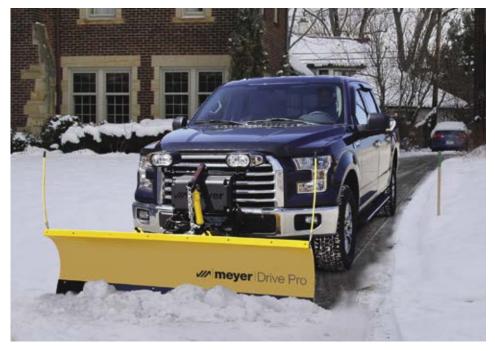

## Drive Pro<sup>™</sup>

## Clear driveways start here

As manufacturers of 1/2-ton pick-ups keep offering lighter-weight models, Meyer has developed a rugged snow plow made of lightweight, high-strength steel.

The Drive Pro offers commercialgrade plow construction and performance in a size that's **perfect** for driveways and other tight residential areas.

The Drive Pro offers powerful performance features like field-adjustable trip springs and an easy-on/easy-off single-pull pin mount that leaves the vehicle with a showroom appearance when not plowing. All Drive Pro models feature