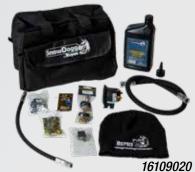

## **Maintenance**

| Part No. | Description                              |
|----------|------------------------------------------|
| 16109020 | Emergency Kit for<br>Straight Blade Plow |
| 16109030 | Emergency Kit for<br>V-Plow              |
| 16150010 | Hydraulic Fluid,<br>12 QTS Case          |