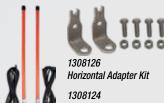

| Part No. | Description                                                                                                  |
|----------|--------------------------------------------------------------------------------------------------------------|
| 1308124  | 24 Inch Illuminated LED Snow Plow Blade Guides                                                               |
| 1308128  | 28 Inch Illuminated LED Snow Plow Blade Guides                                                               |
| 1308136  | 36 Inch Illuminated LED Snow Plow Blade Guides                                                               |
| 1308126  | Horizontal Adapter Kit for 1/2" Base with Hardware (Required for SnowDogg plows with Illuminated LED Guides) |