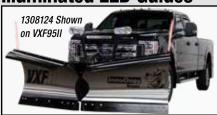

### **Illuminated LED Guides**

- Patented light-up design makes it easier to see your equipment in low visibility conditions
- Includes wiring harness that is 12 ft per side with a pre-terminated male bullet connector and ring terminal to connect to the LED guides
- . Unique, eye-catching look helps your truck stand out from the competition
- · Easy wiring and installation that only requires a few basic tools
- Shown with Wire Harness Compatible with most snow plows and truck bumpers

| Part No. | Description                                                                                                  |
|----------|--------------------------------------------------------------------------------------------------------------|
| 1308124  | 24 Inch Illuminated LED Snow Plow Blade Guides                                                               |
| 1308128  | 28 Inch Illuminated LED Snow Plow Blade Guides                                                               |
| 1308136  | 36 Inch Illuminated LED Snow Plow Blade Guides                                                               |
| 1308126  | Horizontal Adapter Kit for 1/2" Base with Hardware (Required for SnowDogg plows with Illuminated LED Guides) |