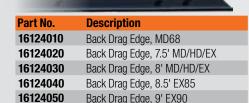

ng Edge, 90" x 1/2", XP810 |
| 161 | 20940  | Wing Cutting Edge, XP810 DS     |
| 161 | 120950 | Wing Cutting Edge, XP810 PS     |
|     |        |                                 |

### **Rubber Deflectors**



| Part No.  | Description                    |
|-----------|--------------------------------|
| 16121157  | Deflector, 80" Rubber (MD80)   |
| 16120157  | Deflector, 90" Rubber          |
| 16120159  | Deflector, 96" Rubber          |
| 16120161  | Deflector, 102" Rubber         |
| 16120163  | Deflector, 108" Rubber         |
| 16120164  | Deflector, 120" Rubber         |
| 16120165  | Deflector, 132" Rubber (CM110) |
| 16120171* | Deflector, VXF85, Rubber       |

16120173\* Deflector, VXF95, Rubber 16120180 VXF Rubber Kit

\*V-plows need two deflectors

# **Back Drag Edges**





## **Maintenance**



| Part No. | Description                              |
|----------|------------------------------------------|
| 16109020 | Emergency Kit for<br>Straight Blade Plow |
| 16109030 | Emergency Kit for<br>V-Plow              |
| 16150010 | Hydraulic Fluid,<br>12 QTS Case          |

### **Illuminated LED Guides**





- Patented light-up design makes it easier to see your equipment in low visibility conditions
- Includes wiring harness that is 12 ft per side with a pre-terminated male bullet connector and ring terminal to connect to the LED guides
- . Unique, eye-catching look helps your truck stand out from the competition
- · Easy wiring and installation that only requires a few basic tools
- Shown with Wire Harness Compatible with most snow plows and truck bumpers