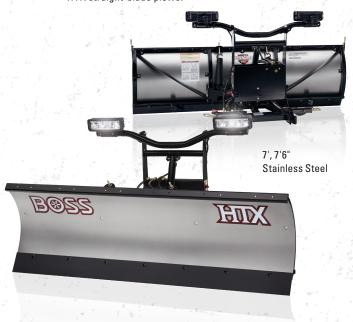

#### > MODELS

Steel V-Plow 7'6"

Steel Straight-Blade 7', 7'6"

Poly Straight-Blade 7', 7'6"

Stainless Steel Straight-Blade 7', 7'6"