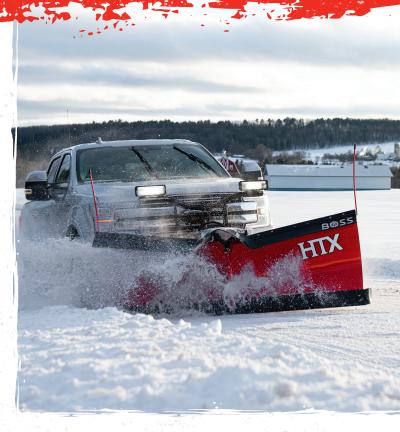

## PERFORM ABOVE YOUR WEIGHT CLASS

The HTX plow RESTORES ORDER with the same features as BOSS full-size straight-blade and V-plows, built specifically for half-ton trucks. Built with business owners and homeowners in mind, the HTX line offers a strong, durable push frame and quadrant to clean up driveways and small business parking lots with a light-duty vehicle.

- Full Moldboard Trip Design helps prevent plow damage when an obstacle is encountered.
- Optimized Hydraulics streamline function and reliability of V-plows using fewer valves and hoses and fewer cycles on your electrical system.
- SmartLight<sup>™</sup> 3 LED Headlight System uses DOT-compliant 100% LED lights and Ice Shield Technology<sup>™</sup> to prevent snow and ice build-up.
- Strong, Durable Push Frame adds strength and reliability.
- SmartLock® Cylinders lock blades in place when backdragging (HTX V-plow only).