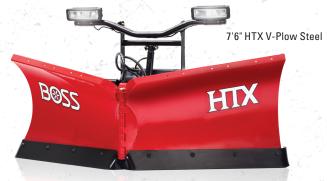

#### > MODELS

Steel V-Plow 7'6"

Steel Straight-Blade 7', 7'6"

Poly Straight-Blade 7', 7'6"

Stainless Steel Straight-Blade 7', 7'6"