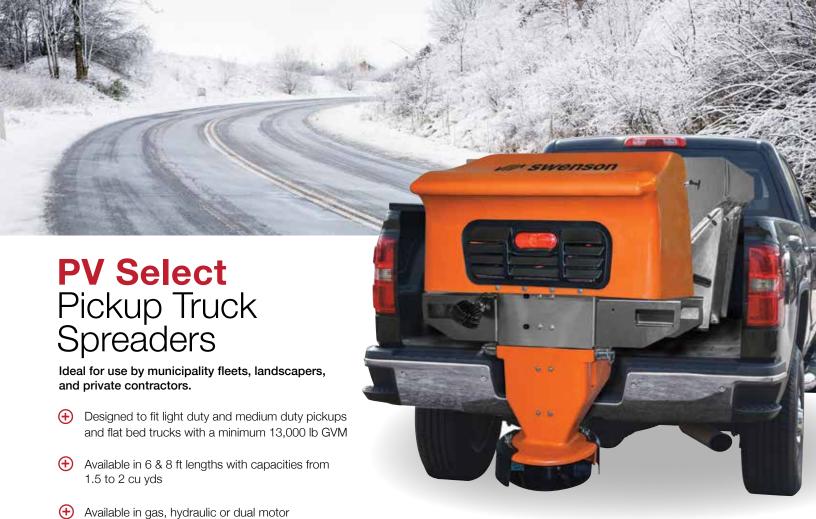

## **Specifications**

| Size            | 6 & 8 ft lengths                                        |
|-----------------|---------------------------------------------------------|
| Capacity        | 1.5 – 2.0 cu yds                                        |
| Drive           | Gas, hydraulic, dual motor electric                     |
| Conveyor        | Drag chain, belt-over-chain                             |
| Construction    | Carbon steel<br>Stainless steel                         |
| Spread Width    | Up to 30'                                               |
| Safety Features | Drop-n-loc™ screens, fork pockets                       |
| Warranty        | 1 year, 10 year poly idler                              |
| Accessories     | Tarp kits, side extensions, vibrator kit, tie-down kits |