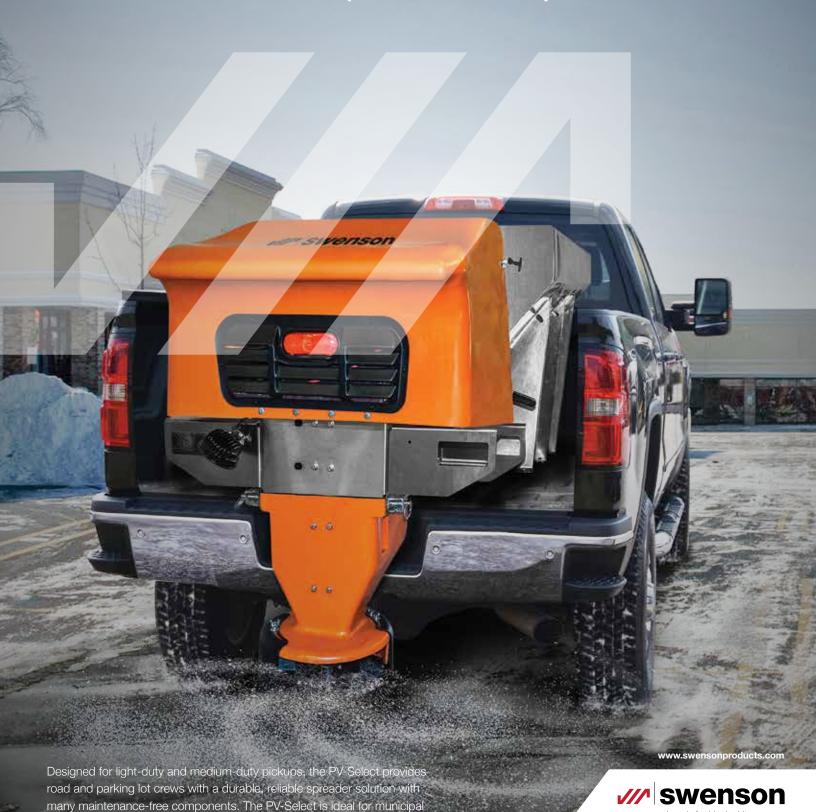

## PV Select Pickup Truck Spreaders

and professional contractor applications.

electric drives

Handles rock salt, sand, salt/sand mix

## **Highlights**

- Available with chain conveyor or belt-over-chain conveyor
- 20" standard poly spinner broadcasts up to 30 ft. spread width and is designed to fit most truck heights
- > Full length rubber chain shields eliminate leaking material
- Second chain wiper removes residual material on the drag chain bar flights
- Inverted –v improves performance and machine wear
- Drop-n-loc<sup>™</sup> sectional top screens are easy to remove
- ) Stainless steel or carbon steel construction
- Made in the USA
- 10 year warranty on the poly idler, 1 year warranty on spreader