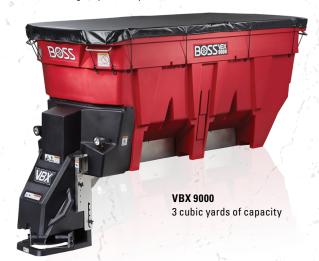

#### > MODELS

Poly VBX 6500, VBX 8000, VBX 9000

## ICE CONTROL EQUIPMENT

VBX HOPPER SPREADERS
VEHICLE APPLICATION: FULL-SIZE UTVs, %- TO 1-TON TRUCKS, DUMP BODY AND FLATBED TRUCKS

|                                |                                                              | The second secon |                                                                                    |                                                                                    |
|--------------------------------|--------------------------------------------------------------|--------------------------------------------------------------------------------------------------------------------------------------------------------------------------------------------------------------------------------------------------------------------------------------------------------------------------------------------------------------------------------------------------------------------------------------------------------------------------------------------------------------------------------------------------------------------------------------------------------------------------------------------------------------------------------------------------------------------------------------------------------------------------------------------------------------------------------------------------------------------------------------------------------------------------------------------------------------------------------------------------------------------------------------------------------------------------------------------------------------------------------------------------------------------------------------------------------------------------------------------------------------------------------------------------------------------------------------------------------------------------------------------------------------------------------------------------------------------------------------------------------------------------------------------------------------------------------------------------------------------------------------------------------------------------------------------------------------------------------------------------------------------------------------------------------------------------------------------------------------------------------------------------------------------------------------------------------------------------------------------------------------------------------------------------------------------------------------------------------------------------------|------------------------------------------------------------------------------------|------------------------------------------------------------------------------------|
| Specifications                 | VBX 3000                                                     | VBX 6500 Auger / Pintle Chain                                                                                                                                                                                                                                                                                                                                                                                                                                                                                                                                                                                                                                                                                                                                                                                                                                                                                                                                                                                                                                                                                                                                                                                                                                                                                                                                                                                                                                                                                                                                                                                                                                                                                                                                                                                                                                                                                                                                                                                                                                                                                                  | VBX 8000 Auger / Pintle Chain                                                      | VBX 9000 Auger / Pintle Chain                                                      |
| Hopper Capacity                | 12 cu ft (0.34 cu m)                                         | 1.5 cu yd (1.15 cu m)                                                                                                                                                                                                                                                                                                                                                                                                                                                                                                                                                                                                                                                                                                                                                                                                                                                                                                                                                                                                                                                                                                                                                                                                                                                                                                                                                                                                                                                                                                                                                                                                                                                                                                                                                                                                                                                                                                                                                                                                                                                                                                          | 2 cu yd (1.5 cu m)                                                                 | 3 cu yd (2.3 cu m)                                                                 |
| Hopper Length                  | 42" (106.7 cm)                                               | 78" (198 cm)                                                                                                                                                                                                                                                                                                                                                                                                                                                                                                                                                                                                                                                                                                                                                                                                                                                                                                                                                                                                                                                                                                                                                                                                                                                                                                                                                                                                                                                                                                                                                                                                                                                                                                                                                                                                                                                                                                                                                                                                                                                                                                                   | 96" (244 cm)                                                                       | 108" (274 cm)                                                                      |
| Overall Length                 | 52" (132 cm)                                                 | 93½" (237.5 cm)                                                                                                                                                                                                                                                                                                                                                                                                                                                                                                                                                                                                                                                                                                                                                                                                                                                                                                                                                                                                                                                                                                                                                                                                                                                                                                                                                                                                                                                                                                                                                                                                                                                                                                                                                                                                                                                                                                                                                                                                                                                                                                                | 112" (284.5 cm)                                                                    | 122" (310 cm)                                                                      |
| Hopper Height                  | 28" (71 cm)                                                  | 38" (96.5 cm)                                                                                                                                                                                                                                                                                                                                                                                                                                                                                                                                                                                                                                                                                                                                                                                                                                                                                                                                                                                                                                                                                                                                                                                                                                                                                                                                                                                                                                                                                                                                                                                                                                                                                                                                                                                                                                                                                                                                                                                                                                                                                                                  | 38" (96.5 cm)                                                                      | 49" (124.5 cm)                                                                     |
| Hopper Width                   | 50" (127 cm)                                                 | 48¼" (123 cm)                                                                                                                                                                                                                                                                                                                                                                                                                                                                                                                                                                                                                                                                                                                                                                                                                                                                                                                                                                                                                                                                                                                                                                                                                                                                                                                                                                                                                                                                                                                                                                                                                                                                                                                                                                                                                                                                                                                                                                                                                                                                                                                  | 48¼" (123 cm)                                                                      | 48" (122 cm)                                                                       |
| Complete Unit Weight (Empty)   | 230 lb (104 kg)                                              | 550 lb (250 kg) / 600 lb (272 kg)                                                                                                                                                                                                                                                                                                                                                                                                                                                                                                                                                                                                                                                                                                                                                                                                                                                                                                                                                                                                                                                                                                                                                                                                                                                                                                                                                                                                                                                                                                                                                                                                                                                                                                                                                                                                                                                                                                                                                                                                                                                                                              | 600 lb (272 kg) / 650 lb (295 kg)                                                  | 710 lb (322 kg) / 760 lb (345 kg)                                                  |
| Hopper Construction            | ³∕₁₅" (0.5 cm) double wall polyethylene hopper               | ³/16" (0.5 cm) double wall polyethylene hopper                                                                                                                                                                                                                                                                                                                                                                                                                                                                                                                                                                                                                                                                                                                                                                                                                                                                                                                                                                                                                                                                                                                                                                                                                                                                                                                                                                                                                                                                                                                                                                                                                                                                                                                                                                                                                                                                                                                                                                                                                                                                                 | ³⁄₁₅" (0.5 cm) double wall polyethylene hopper                                     | ³⁄₁₅" (0.5 cm) double wall polyethylene hopper                                     |
| Spreading Width                | 2' - 40' (0.6 m - 12.2 m) dry,<br>free-flowing material      | 2' - 40' (0.6 m - 12.2 m) dry,<br>free-flowing material                                                                                                                                                                                                                                                                                                                                                                                                                                                                                                                                                                                                                                                                                                                                                                                                                                                                                                                                                                                                                                                                                                                                                                                                                                                                                                                                                                                                                                                                                                                                                                                                                                                                                                                                                                                                                                                                                                                                                                                                                                                                        | 2' - 40' (0.6 m - 12.2 m) dry,<br>free-flowing material                            | 2' - 40' (0.6 m - 12.2 m) dry,<br>free-flowing material                            |
| Max Feed Rate                  | 1.0 cu ft (0.022 cu m) per minute                            | 2.3 cu ft (0.07 cu m) per minute /<br>4 cu ft (0.11 cu m) per minute                                                                                                                                                                                                                                                                                                                                                                                                                                                                                                                                                                                                                                                                                                                                                                                                                                                                                                                                                                                                                                                                                                                                                                                                                                                                                                                                                                                                                                                                                                                                                                                                                                                                                                                                                                                                                                                                                                                                                                                                                                                           | 2.3 cu ft (0.07 cu m) per minute /<br>4 cu ft (0.11 cu m) per minute               | 2.3 cu ft (0.07 cu m) per minute /<br>4 cu ft (0.11 cu m) per minute               |
| Lighting                       | Single 55-watt halogen                                       | Dual 55-watt halogen variable output worklights                                                                                                                                                                                                                                                                                                                                                                                                                                                                                                                                                                                                                                                                                                                                                                                                                                                                                                                                                                                                                                                                                                                                                                                                                                                                                                                                                                                                                                                                                                                                                                                                                                                                                                                                                                                                                                                                                                                                                                                                                                                                                | Dual 55-watt halogen variable output worklights                                    | Dual 55-watt halogen variable output worklights                                    |
| Cover                          | VCP tarp w/integrated tie-downs                              | VCP tarp w/integrated tie-downs                                                                                                                                                                                                                                                                                                                                                                                                                                                                                                                                                                                                                                                                                                                                                                                                                                                                                                                                                                                                                                                                                                                                                                                                                                                                                                                                                                                                                                                                                                                                                                                                                                                                                                                                                                                                                                                                                                                                                                                                                                                                                                | VCP tarp w/integrated tie-downs                                                    | VCP tarp w/integrated tie-downs                                                    |
| Top Screen                     | Standard                                                     | Standard                                                                                                                                                                                                                                                                                                                                                                                                                                                                                                                                                                                                                                                                                                                                                                                                                                                                                                                                                                                                                                                                                                                                                                                                                                                                                                                                                                                                                                                                                                                                                                                                                                                                                                                                                                                                                                                                                                                                                                                                                                                                                                                       | Standard                                                                           | Standard                                                                           |
| Gearbox Ratio                  | 40:1 right angle worm                                        | Planetary 91:1 / 137:1                                                                                                                                                                                                                                                                                                                                                                                                                                                                                                                                                                                                                                                                                                                                                                                                                                                                                                                                                                                                                                                                                                                                                                                                                                                                                                                                                                                                                                                                                                                                                                                                                                                                                                                                                                                                                                                                                                                                                                                                                                                                                                         | Planetary 91:1 / 137:1                                                             | Planetary 91:1 / 137:1                                                             |
| Motor                          | 1/4 hp feed motor                                            | ¾ hp stainless steel feed motor                                                                                                                                                                                                                                                                                                                                                                                                                                                                                                                                                                                                                                                                                                                                                                                                                                                                                                                                                                                                                                                                                                                                                                                                                                                                                                                                                                                                                                                                                                                                                                                                                                                                                                                                                                                                                                                                                                                                                                                                                                                                                                | % hp stainless steel feed motor                                                    | % hp stainless steel feed motor                                                    |
| Trough                         | 11-ga stainless steel                                        | 11-ga stainless steel                                                                                                                                                                                                                                                                                                                                                                                                                                                                                                                                                                                                                                                                                                                                                                                                                                                                                                                                                                                                                                                                                                                                                                                                                                                                                                                                                                                                                                                                                                                                                                                                                                                                                                                                                                                                                                                                                                                                                                                                                                                                                                          | 11-ga stainless steel                                                              | 11-ga stainless steel                                                              |
| Dual Variable Speed<br>Control | Standard                                                     | Standard with LCD display                                                                                                                                                                                                                                                                                                                                                                                                                                                                                                                                                                                                                                                                                                                                                                                                                                                                                                                                                                                                                                                                                                                                                                                                                                                                                                                                                                                                                                                                                                                                                                                                                                                                                                                                                                                                                                                                                                                                                                                                                                                                                                      | Standard with LCD display                                                          | Standard with LCD display                                                          |
| Variable Speed<br>Vibrator     | 80 lb (36.3 kg) 1 standard                                   | 200 lb (90.7 kg) 2 standard (auger) / optional (pintle)                                                                                                                                                                                                                                                                                                                                                                                                                                                                                                                                                                                                                                                                                                                                                                                                                                                                                                                                                                                                                                                                                                                                                                                                                                                                                                                                                                                                                                                                                                                                                                                                                                                                                                                                                                                                                                                                                                                                                                                                                                                                        | 200 lb (90.7 kg) 2 standard (auger) / optional (pintle)                            | 200 lb (90.7 kg) 2 standard (auger) / optional (pintle)                            |
| Inverted V-Baffle              | Standard                                                     | Standard / optional                                                                                                                                                                                                                                                                                                                                                                                                                                                                                                                                                                                                                                                                                                                                                                                                                                                                                                                                                                                                                                                                                                                                                                                                                                                                                                                                                                                                                                                                                                                                                                                                                                                                                                                                                                                                                                                                                                                                                                                                                                                                                                            | Standard / optional                                                                | Standard / optional                                                                |
| Feed System                    | 4" OD x 4" (10 cm x 10 cm) pitch shaftless full-length auger | 6" OD x 9" (15 cm x 23 cm) pitch full-length<br>auger / 14" (36 cm) wide pintle chain                                                                                                                                                                                                                                                                                                                                                                                                                                                                                                                                                                                                                                                                                                                                                                                                                                                                                                                                                                                                                                                                                                                                                                                                                                                                                                                                                                                                                                                                                                                                                                                                                                                                                                                                                                                                                                                                                                                                                                                                                                          | 6" OD x 9" (15 cm x 23 cm) pitch full-length auger / 14" (36 cm) wide pintle chain | 6" OD x 9" (15 cm x 23 cm) pitch full-length auger / 14" (36 cm) wide pintle chain |
| LED CHMSL                      | N/A                                                          | Standard                                                                                                                                                                                                                                                                                                                                                                                                                                                                                                                                                                                                                                                                                                                                                                                                                                                                                                                                                                                                                                                                                                                                                                                                                                                                                                                                                                                                                                                                                                                                                                                                                                                                                                                                                                                                                                                                                                                                                                                                                                                                                                                       | Standard                                                                           | Standard                                                                           |
| Adjustable Deflector           | Standard                                                     | Standard                                                                                                                                                                                                                                                                                                                                                                                                                                                                                                                                                                                                                                                                                                                                                                                                                                                                                                                                                                                                                                                                                                                                                                                                                                                                                                                                                                                                                                                                                                                                                                                                                                                                                                                                                                                                                                                                                                                                                                                                                                                                                                                       | Standard                                                                           | Standard                                                                           |
| Spinner Assembly               | Easily removable                                             | Easily removable; swing out; height-adjustable                                                                                                                                                                                                                                                                                                                                                                                                                                                                                                                                                                                                                                                                                                                                                                                                                                                                                                                                                                                                                                                                                                                                                                                                                                                                                                                                                                                                                                                                                                                                                                                                                                                                                                                                                                                                                                                                                                                                                                                                                                                                                 | Easily removable; swing out; height-adjustable                                     | Easily removable; swing out; height-adjustable                                     |
| Hopper Tie-Down Kit            | Standard                                                     | Standard                                                                                                                                                                                                                                                                                                                                                                                                                                                                                                                                                                                                                                                                                                                                                                                                                                                                                                                                                                                                                                                                                                                                                                                                                                                                                                                                                                                                                                                                                                                                                                                                                                                                                                                                                                                                                                                                                                                                                                                                                                                                                                                       | Standard                                                                           | Standard                                                                           |
| Spinner                        | 12" (30.5 cm) diameter urethane                              | 14½" (36.8 cm) diameter urethane                                                                                                                                                                                                                                                                                                                                                                                                                                                                                                                                                                                                                                                                                                                                                                                                                                                                                                                                                                                                                                                                                                                                                                                                                                                                                                                                                                                                                                                                                                                                                                                                                                                                                                                                                                                                                                                                                                                                                                                                                                                                                               | 14½" (36.8 cm) diameter urethane                                                   | 14½" (36.8 cm) diameter urethane                                                   |
| Spinner Gearmotor              | 1/6 hp spinner gearmotor<br>(located above spinner)          | ⅓ hp spinner gearmotor<br>(located above spinner)                                                                                                                                                                                                                                                                                                                                                                                                                                                                                                                                                                                                                                                                                                                                                                                                                                                                                                                                                                                                                                                                                                                                                                                                                                                                                                                                                                                                                                                                                                                                                                                                                                                                                                                                                                                                                                                                                                                                                                                                                                                                              | ⅓ hp spinner gearmotor (located above spinner)                                     | 1/2 hp spinner gearmotor (located above spinner)                                   |
| Minimum Bed Length             | 33½" (85.1 cm)                                               | 66" (168 cm)                                                                                                                                                                                                                                                                                                                                                                                                                                                                                                                                                                                                                                                                                                                                                                                                                                                                                                                                                                                                                                                                                                                                                                                                                                                                                                                                                                                                                                                                                                                                                                                                                                                                                                                                                                                                                                                                                                                                                                                                                                                                                                                   | 78" (198 cm)                                                                       | 96" (244 cm)                                                                       |
| Vehicle Application            | Full-size UTVs                                               | %- to 1-ton trucks                                                                                                                                                                                                                                                                                                                                                                                                                                                                                                                                                                                                                                                                                                                                                                                                                                                                                                                                                                                                                                                                                                                                                                                                                                                                                                                                                                                                                                                                                                                                                                                                                                                                                                                                                                                                                                                                                                                                                                                                                                                                                                             | 1-ton trucks and up                                                                | Dump body and flatbed with 13,000 GVWR and up                                      |
| Minimum Bed Capacity           | 1,000 lb (454 kg)                                            | N/A                                                                                                                                                                                                                                                                                                                                                                                                                                                                                                                                                                                                                                                                                                                                                                                                                                                                                                                                                                                                                                                                                                                                                                                                                                                                                                                                                                                                                                                                                                                                                                                                                                                                                                                                                                                                                                                                                                                                                                                                                                                                                                                            | N/A                                                                                | N/A                                                                                |
|                                |                                                              |                                                                                                                                                                                                                                                                                                                                                                                                                                                                                                                                                                                                                                                                                                                                                                                                                                                                                                                                                                                                                                                                                                                                                                                                                                                                                                                                                                                                                                                                                                                                                                                                                                                                                                                                                                                                                                                                                                                                                                                                                                                                                                                                |                                                                                    |                                                                                    |