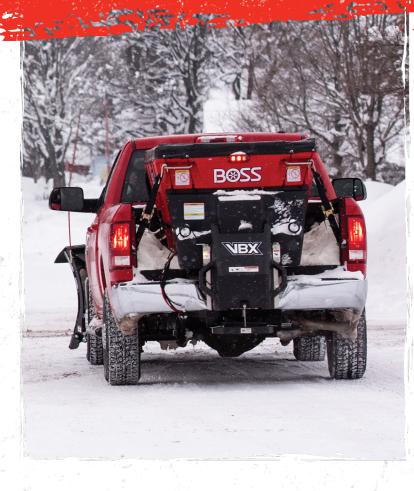

# VBX TRUCK HOPPER SPREADERS

### MAXIMUM SPEED & EFFICIENCY

BOSS hopper spreaders are some of the most powerful tools in your snow and ice removal arsenal. BOSS VBX spreaders are fully featured, outfitted with features for ease of use and maximum productivity for years of operation in harsh winter conditions. The VBX family features models with either pintle or auger feeds, powerful electric motors, standard worklights, easy-to-use controls and the flexibility to spread a variety of deicing materials.

- Material Feed System features a heavy-duty pintle chain or powder-coated auger for long life and durability.
- Poly Hopper is built to outlast the elements.
- Dual Variable Speed Controller is equipped with auto-reverse (auger only) and overload protection.
- LCD Screen In-Cab Controller is backlit for clear visibility and ease of use.
- 14.5" Diameter Urethane Spinner is durable and corrosionresistant and ensures consistent distribution.
- Enclosed Spinner Motor is weather- and dust-resistant to ensure performance, durability and reliability.
- Tarp With Integrated Tie-Downs protects spreading material from the elements.
- Dual Variable Speed Vibrators reduce material bridging for ease of operation (standard for auger; optional for pintle).
- Inverted V-Baffle reduces material build-up for optimal spreading efficiency (standard for auger; available as an accessory for pintle).
- Chain Cleaning Brush removes excess material from chain on every pass (pintle chain only).
- Full-Length Slide-Out Tray captures falling deicing material, keeping it away from truck bed, preventing corrosion (pintle chain only).