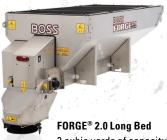

### > OPTIONAL ACCESSORIES

- Backup Camera
- Spill Guards (excludes 2.0 Long Bed)
- Light Kit
- \*Standard on auger, optional on pintle.
- Tarp
- Extension Kit
- Vibrator Kit\*
- Inverted V\*

2 cubic yards of capacity Longer hopper makes loading simpler with loader bucket.