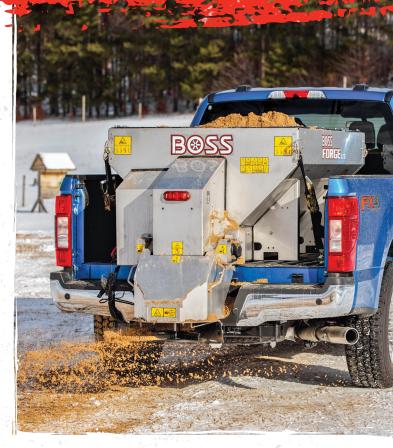

# FIGHT ICE WITH STEEL

The BOSS FORGE® lineup is expanding to better accommodate long bed trucks for optimal fit and ease of filling. The FORGE® stainless steel hopper is constructed with a combination of bolting, riveting and welding for optimal durability and serviceability throughout the spreader's lifetime—allowing you to maintain and replace individual parts rather than the entire unit. Both the hopper and the drive train are constructed with stainless steel, enhancing the sturdiness and durability of FORGE®.

## STANDARD FEATURES

- Material Feed System features a heavy-duty pintle chain or powder-coated auger for long life and durability.
- Stainless Steel Hopper is built to outlast the elements and is available in 1.0, 1.5 and 2.0 cubic yard capacity.
- Dual Variable Speed Controller is equipped with auto-reverse and overload protection and is backlit for clear visibility and ease of use (auger only).
- 14.5" Diameter Urethane Spinner is durable and corrosionresistant and ensures consistent distribution.
- Enclosed Spinner Motor is weather- and dust-resistant to ensure performance, durability and reliability.
- Vibrator reduces material bridging for ease of operation (standard for auger, optional for pintle).
- Inverted V-Baffle reduces material build-up for optimal spreading efficiency (standard for auger; available as an accessory for pintle).
- Chain Cleaning Brush removes excess material from chain on every pass (pintle chain only).
- Full-Length Slide-Out Tray captures falling deicing material, keeping it away from truck bed, preventing corrosion (pintle chain only).