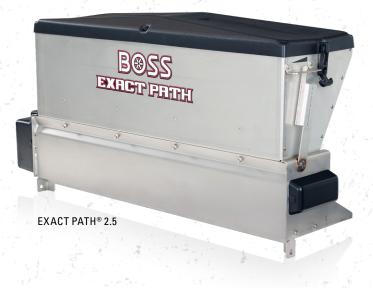

### **CLEAR A PATH**

The BOSS EXACT PATH® drop spreader is available in 2.5 and 6.0 cubic feet capacities. The EXACT PATH® precisely drops deicing material to protect grass and landscaping. The stainless steel hopper and frame with a polyethylene cover keeps materials dry and free-flowing. An exclusive feed gate lever makes adjusting material flow simple—no tools needed. Multiple mounting options are available. The EXACT PATH® reduces salt waste and makes deicing sidewalks and walkways more profitable for contractors.

#### > MODELS

Stainless 2.5, 6.0