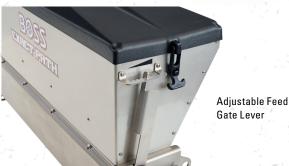

### **CLEAR A PATH**

The BOSS EXACT PATH® drop spreader is available in 2.5 and 6.0 cubic feet capacities. The EXACT PATH® precisely drops deicing material to protect grass and landscaping. The stainless steel hopper and frame with a polyethylene cover keeps materials dry and free-flowing. An exclusive feed gate lever makes adjusting material flow simple—no tools needed. Multiple mounting options are available. The EXACT PATH® reduces salt waste and makes deicing sidewalks and walkways more profitable for contractors.

- 8-Position Adjustable Feed Gate allows you to adjust the material discharge amount for extra flow control.
- Stainless Steel Hopper and Frame Construction are made to outlast the elements.
- Solid Poly Hopper Cover With Flexible Draw Latch protects against weather and is made to last.
- Stainless Steel Top Screen With Bag Splitter easily opens bags and filters deicing material.
- Enclosed 12-Volt Electric High-Torque Motor is weather- and dust-resistant to ensure performance, durability and reliability.
- Variable Speed Control comes standard on all EXACT PATH® spreaders.