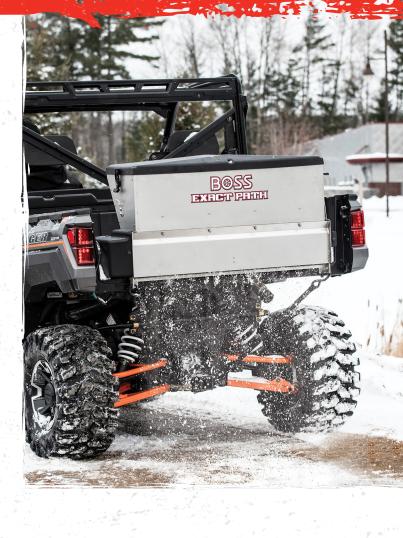

### **CLEAR A PATH**

The BOSS EXACT PATH® drop spreader is available in 2.5 and 6.0 cubic feet capacities. The EXACT PATH® precisely drops deicing material to protect grass and landscaping. The stainless steel hopper and frame with a polyethylene cover keeps materials dry and free-flowing. An exclusive feed gate lever makes adjusting material flow simple—no tools needed. Multiple mounting options are available. The EXACT PATH® reduces salt waste and makes deicing sidewalks and walkways more profitable for contractors.