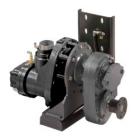

## PTO SHAFT DRIVEN AIR COMPRESSOR, GENERATOR & SAE B PUMP PAD

| AIR COMPRESSOR                                          |         |         |         |
|---------------------------------------------------------|---------|---------|---------|
| Capacity (CFM)                                          | 125     | 160     | 185     |
| Air (PSI)                                               | 100-150 | 100-150 | 100-150 |
| Compressor Input (RPM)                                  | 1535    | 1880    | 2160    |
| Compressor Input (RPM) Oil Capacity (Gal.) Initial Fill | 2.5     | 2.5     | 2.5     |