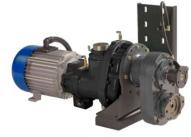

SAE B PUMP PAD (pump sold separately) Limited to 77 Ft. Lbs.

Dry Weight (Lbs.): 595(min.) - 636(max.)

| GENERATOR (TEFC)           |                |                |
|----------------------------|----------------|----------------|
| <b>Output (continuous)</b> | 6.6 kW OR      | 9.6 kW         |
| Voltage                    | 120 or 120/240 | 120 or 120/240 |
| Phase                      | Single Phase   | Single Phase   |
| Speed                      | 3600 RPM       | 3600 RPM       |
| Protection Degree          | IP54           | IP54           |
| Туре                       | Brushless AVR  | Brushless AVR  |