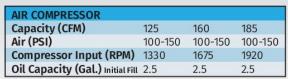

PTO SHAFT DRIVEN AIR COMPRESSOR & SAE B PUMP PAD

SAE B PUMP PAD (pump sold separately) Limited to 77 Ft. Lbs.



Dry Weight (Lbs.): 473(min.) - 514(max.)



| AIR COMPRESSOR                   |         |         |         |
|----------------------------------|---------|---------|---------|
| Capacity (CFM)                   | 125     | 160     | 185     |
| Air (PSI)                        | 100-150 | 100-150 | 100-150 |
| Compressor Input (RPM)           | 1730    | 1675    | 1920    |
| Oil Capacity (Gal.) Initial Fill | 2.5     | 2.5     | 2.5     |

Dry Weight (Lbs.): 473(min.) - 514(max.)



PTO SHAFT DRIVEN AIR COMPRESSOR & SAE B PUMP PAD

SAE B PUMP PAD (pump sold separately) Limited to 77 Ft. Lbs.



| AIR COMPRESSOR                   |         |         |         |
|----------------------------------|---------|---------|---------|
| Capacity (CFM)                   | 125     | 160     | 17