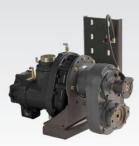

PTO SHAFT DRIVEN AIR COMPRESSOR & SAE B PUMP PAD

SAE B PUMP PAD (pump sold separately) Limited to 77 Ft. Lbs.

Dry Weight (Lbs.): 473(min.) - 514(max.)

| AIR COMPRESSOR                   |         |         |         |
|----------------------------------|---------|---------|---------|
| Capacity (CFM)                   | 125     | 160     | 185     |
| Air (PSI)                        | 100-150 | 100-150 | 100-150 |
| Compressor Input (RPM)           | 1730    | 1675    | 1920    |
| Oil Capacity (Gal.) Initial Fill | 2.5     | 2.5     | 2.5     |

Dry Weight (Lbs.): 473(min.) - 514(max.)

PTO SHAFT DRIVEN AIR COMPRESSOR & SAE B PUMP PAD

SAE B PUMP PAD (pump sold separately) Limited to 77 Ft. Lbs.

| AIR COMPRESSOR                   |         |         |         |
|----------------------------------|---------|---------|---------|
| Capacity (CFM)                   | 125     | 160     | 175     |
| Air (PSI)                        | 100-150 | 100-150 | 100-150 |
| Compressor Input (RPM)           | 1730    | 2175    | 2495    |
| Oil Capacity (Gal.) Initial Fill | 2.5     | 2.5     | 2.5     |

Dry Weight (Lbs.): 473(min.) - 514(max.)