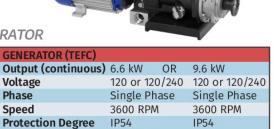

Dry Weight (Lbs.): 513(min.) - 554 (max.)

| GENERATOR (TEFC)    |                |                |
|---------------------|----------------|----------------|
| Output (continuous) | 6.6 kW OR      | 9.6 kW         |
| Voltage             | 120 or 120/240 | 120 or 120/240 |
| Phase               | Single Phase   | Single Phase   |
| Speed               | 3600 RPM       | 3600 RPM       |
| Protection Degree   | IP54           | IP54           |
| Туре                | Brushless AVR  | Brushless AVR  |