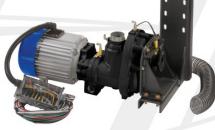

## PTO SHAFT DRIVEN AIR COMPRESSOR & GENERATOR

| AIR COMPRESSOR                   |         |         |         |
|----------------------------------|---------|---------|---------|
| Capacity (CFM)                   | 125     | 160     | 185     |
| Air (PSI)                        | 100-150 | 100-150 | 100-150 |
| Compressor Input (RPM)           | 1535    | 1880    | 2160    |
| Oil Capacity (Gal.) Initial Fill | 2.5     | 2.5     | 2.5     |
|                                  |         |         |         |

Dry Weight (Lbs.): 513(min.) - 554 (max.)

| GENERATOR (TEFC)    |                |                |
|---------------------|----------------|----------------|
| Output (continuous) | 6.6 kW OR      | 9.6 kW         |
| Voltage             | 120 or 120/240 | 120 or 120/240 |
| Phase               | Single Phase   | Single Phase   |
| Speed               | 3600 RPM       | 3600 RPM       |
| Protection Degree   | IP54           | IP54           |
| Туре                | Brushless AVR  | Brushless AVR  |