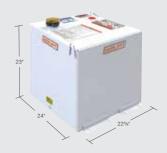

#### **50 GALLON COLUMN TRANSFER TANK**

**359-5-01 359-3-01** 

Designed for most full-size pickups

# **100 GALLON COLUMN TRANSFER TANK**

**358-5-01 358-3-01** 

Designed for most full-size pickups