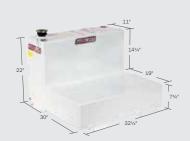

# **40 GALLON L-SHAPE TRANSFER TANK**

**351-5-01 351-3-01** 

L-Shape design accommodates saddle box

Designed for most full-size and compact pickups

Use separately or in combination with most cross or saddle boxes

#### **50 GALLON L-SHAPE TRANSFER TANK**

350-3-01 350-5-01

L-Shape design accommodates saddle box

Designed for most compact pickups

Use separately or in combination with most cross or saddle boxes