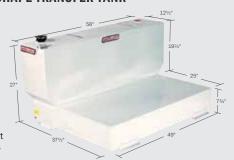

#### 90 GALLON L-SHAPE TRANSFER TANK

354-3-01 354-5-01

L-Shape design accommodates saddle box

Designed for most full-size pickups

Use separately or in combination with most cross or saddle boxes