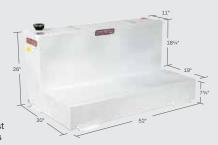

### **75 GALLON L-SHAPE TRANSFER TANK**

**352-5-01 352-3-01** 

L-Shape design accommodates saddle box

Designed for most full-size pickups

Use separately or in combination with most cross or saddle boxes

#### 90 GALLON L-SHAPE TRANSFER TANK

354-3-01 354-5-01

L-Shape design accommodates saddle box

Designed for most full-size pickups

Use separately or in combination with most cross or saddle boxes