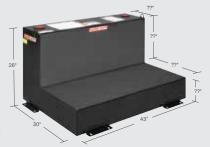

#### 90 GALLON L-SHAPE TRANSFER TANK

354-3-01 354-5-01

L-Shape design accommodates saddle box

Designed for most full-size pickups

Use separately or in combination with most cross or saddle boxes

#### **50 GALLON L-SHAPE TRANSFER TANK**

350-3-01 350-5-01

L-Shape design accommodates saddle box

Designed for most compact pickups

Use separately or in combination with most cross or saddle boxes

# 100 GALLON L-SHAPE TRANSFER TANK

360-3-01 360-5-01

L-Shape design accommodates saddle box

Designed for most compact pickups

Use separately or in combination with most cross or saddle boxes