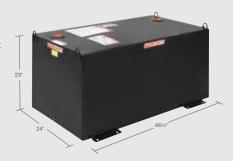

# **100 GALLON COLUMN TRANSFER TANK**

**358-5-01 358-3-01** 

Designed for most full-size pickups