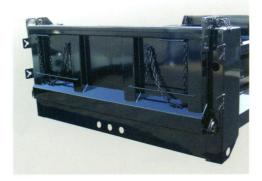

#### TAILGATE:

3 Panel fully boxed 10 gauge high tensile A572 grade 50 steel with boxed horizontal reinforcements and sloping lower deflector. Tailgate is 6" higher than side.

#### **TAILGATE HARDWARE:**

Heavy duty: Upper is offset cast steel hinge. Lower hook is cast steel: engages tailgate pin from top. Banjo eye keeps tailgate chain in position you select.

Tailgate hardware is cast steel with grease fittings.

Lower tailgate latch is 4140 grade cast steel. Latch pivots are bushing type width 1 1/4" diameter pin for extra support.

Full width rear apron for added strength. Full depth rear corner post and forged lower latches.