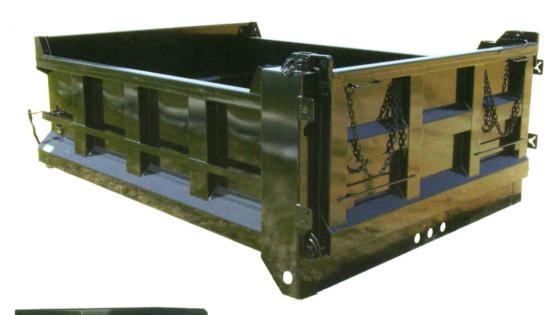

#### SIDES:

One piece sides with no welded seams. 10-gauge A572 grade-50 high tensile steel with boxed top rail and fully welded boxed rear corner post. 6" side board gussets with full length rub rails, and box-type side braces.

#### FLOOR:

10 gauge -two piece high tensile steel floor with 2" radius corners.

#### FRONT WALL:

10 gauge high tensile A572 grade 50 steel. Full width integral inverted V-type horizontal bracing.

#### TAILGATE:

3 Panel fully boxed 10 gauge high tensile A572 grade 50 steel with boxed horizontal reinforcements and sloping lower deflector. Tailgate is 6" higher than side.

#### **UNDERSTRUCTURE:**

Completely jig built with 4" structural channel crossmembers on 12" centers and 6" structural channel longitudinal. Crossmembers are gusseted and welded to longitudinals.