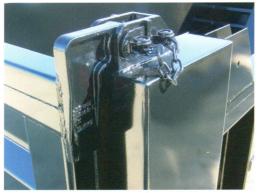

#### **TAILGATE HARDWARE:**

Heavy duty: Upper is offset cast steel hinge. Lower hook is cast steel: engages tailgate pin from top. Banjo eye keeps tailgate chain in position you select.

Tailgate hardware is cast steel with grease fittings.

Lower tailgate latch is 4140 grade cast steel. Latch pivots are bushing type width 1 1/4" diameter pin for extra support.

Full width rear apron for added strength. Full depth rear corner post and forged lower latches.