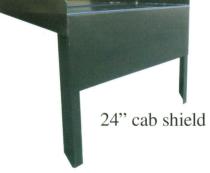

### Dump Body

Developed for Performance Engineered for Durability Built for Results POWDER COATED PRIMER

Visit Godwin
Manufacturing and all
affiliated companies
on the world wide web.
www.godwinmfg.com

All Godwin bodies are constructed of 10 gauge ASTM-A 572 grade 50 material or equal to ensure durability and long life. To help our bodies maintain their durability and life they are also powder coat primed black standard. A 24" cab shield is standard equipment on the 300U and 500T.