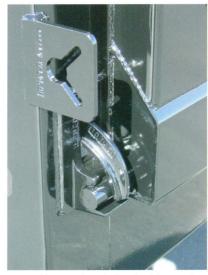

#### **TAILGATE HARDWARE:**

Heavy duty: Upper is offset cast steel hinge. Lower hook is cast steel: engages tailgate pin from top. Banjo eye keeps tailgate chain in position you select.

Tailgate hardware is cast steel with grease fittings.

Lower tailgate latch is 4140 grade cast steel. Latch pivots are bushing type width 1 1/4" diameter pin for extra support.

Full width rear apron for added strength. Full depth rear corner post and forged lower latches.