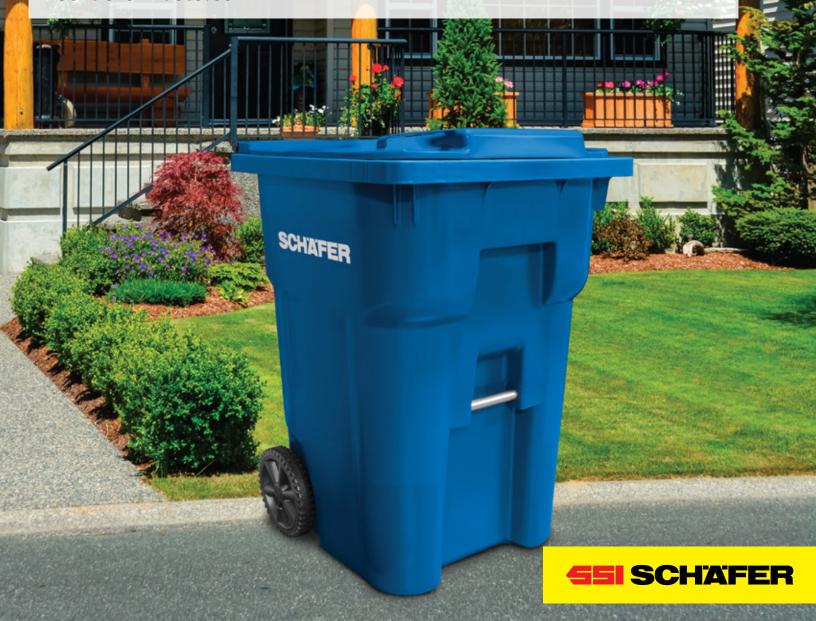

## **BODY / BAR**

- Non-slip, textured finish on corners for grabber traction
- Injection molded for maximum strength and durability
- One-piece high-density polyethylene (HDPE) construction
- Built-in flexibility
- Reinforced wall thickness in critical wear areas
- Externally housed lift bar for water-tight leak-proof body
- Rotating retention bar for less stress on cart body