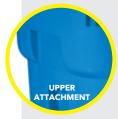

#### LIDS / HANDLES

- Solid lid axle with a robust 3-point attachment
- Overlapping lid design with integral moisture barrier lip
- Inside dripping rim to seal in odors
- 270° lid opening
- Ergonomically designed hand grips for easy push and pull motion
- Smooth surface with no protrusions
- Two ergonomic lift handles for easy opening