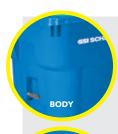

#### **UPPER ATTACHMENT**

- Integrated, reinforced upper attachment for semi-automated lifters
- Highly durable, in-molded bar supports
- Meets all ANSI standards