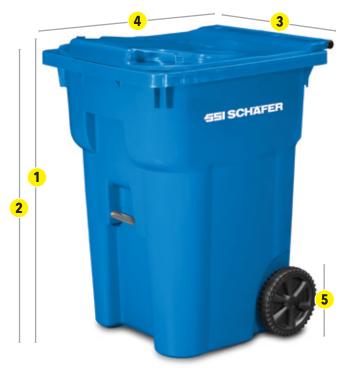

## **OUTSIDE DIMENSIONS**

ANSI Z245.30 and ANSI Z245.60 Approved. ISO 9001 Certified. Truckload quantity based on 53' trailer. Measurements in inches.

INJECTION MOLDED MANUFACTURING, MANAGED ASSEMBLY & DISTRIBUTION, AND COMPREHENSIVE FLEET SERVICES