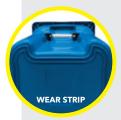

### **BOTTOM**

- Angled bottom for easy tilting
- Dual 3/8" wear strip for longer life