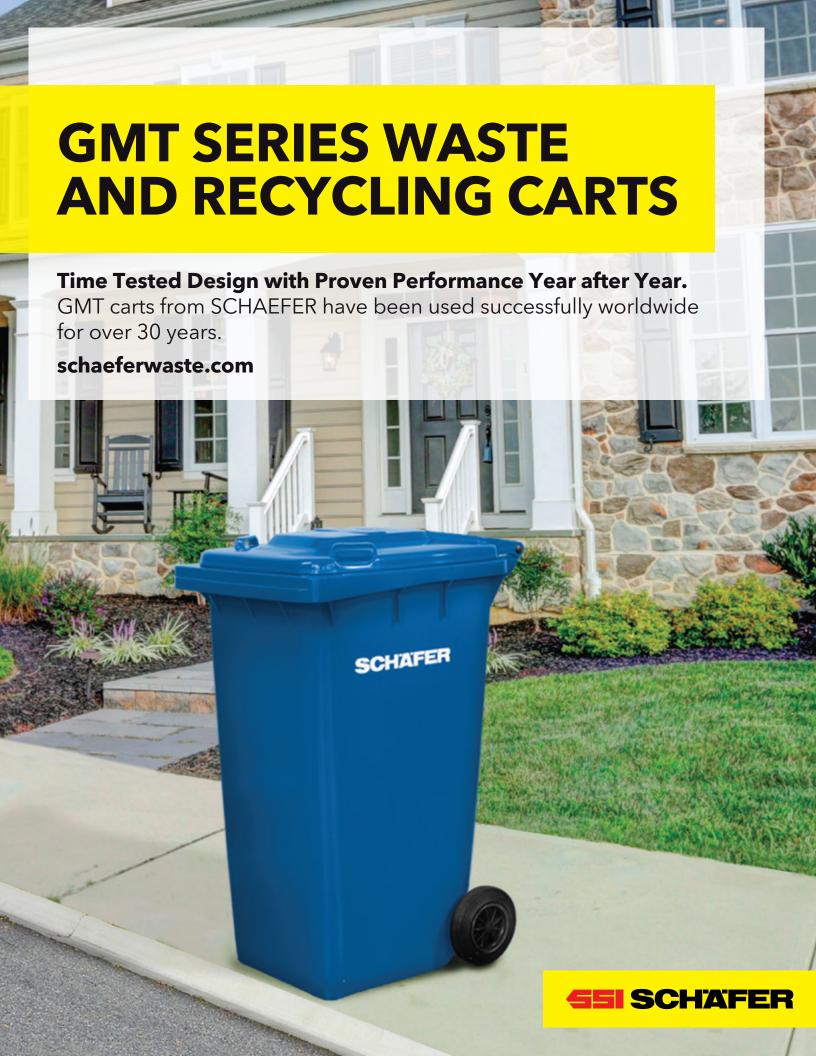

### **BODY**

- Stable body that withstands 40 mph winds even when empty
- Smooth surface inside and out for easy cleaning
- Structural reinforced front rim with gussets and ribs to accept comb lifter and fully automated service
- Slight conical shape
- 3/8" continuous bottom wear strip to increase cart longevity
- 100% water tight design