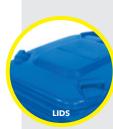

### **HINGES AND HANDLES**

- Sturdy four point lid and hinge suspension system
- GMT360 has a solid axle with a three point lid attachment
- One-piece handle and body design