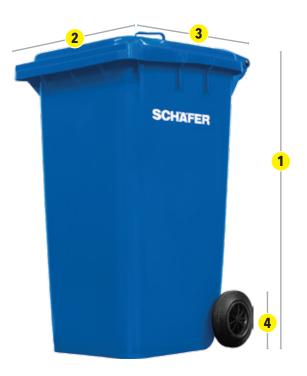

### **OUTSIDE DIMENSIONS**

1 2 3

4

|         |        |       |       |         | WHEEL    | LOAD            | TRUCKLOAD |
|---------|--------|-------|-------|---------|----------|-----------------|-----------|
| Order#  | HEIGHT | WIDTH | DEPTH | WEIGHT  | DIAMETER | RATING <b>↓</b> | QUANTITY  |
| GMT 120 | 39.0   | 19.0  | 22.0  | 24 lbs. | 8        | 113 lbs.        | 1,100     |
| GMT 140 | 43.0   | 19.0  | 22.0  | 29 lbs. | 8        | 130 lbs.        | 880       |
| GMT 240 | 43.0   | 24.0  | 29.0  | 35 lbs. | 8        | 220 lbs.        | 864       |
| GMT 360 | 43.9   | 26.2  | 34.6  | 51 lbs. | 12       | 330 lbs.        | 480       |