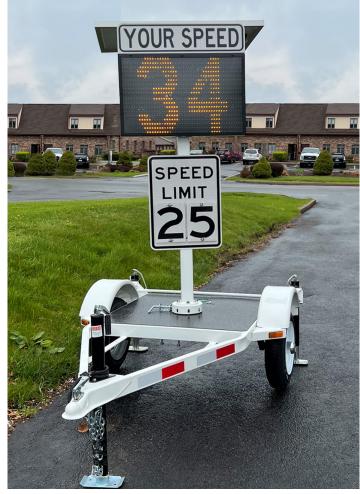

# **ATS 3 TRAILER**

SpeedAlert 18 ATS 3 Trailer no Cloud 4000741

### Introduction

ATS 3 is compatible with the following products:

- Shield 12 (Sh12) radar speed display
- · Shield 15 (Sh15) radar speed display
- SpeedAlert 18 (SA18) radar message sign
- InstAlert 18 (IA18) variable message sign

## **Options**

- 18" × 24" speed limit sign and interchangebale digits for 5-65 mph display
- Spare tire
- Orange powder coat finish (minimum order qty)