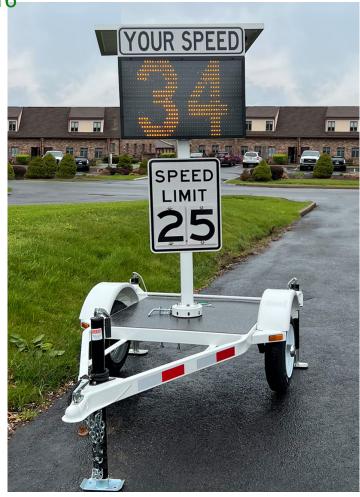

# **ATS 3 TRAILER**

Shield 12 ATS 3 Trailer with Cloud 4000516

#### Introduction

ATS 3 is compatible with the following products:

- Shield 12 (Sh12) radar speed display
- Shield 15 (Sh15) radar speed display
- SpeedAlert 18 (SA18) radar message sign
- InstAlert 18 (IA18) variable message sign

## **Options**

- 18" × 24" speed limit sign and interchangebale digits for 5-65 mph display
- Spare tire
- Orange powder coat finish (minimum order qty)