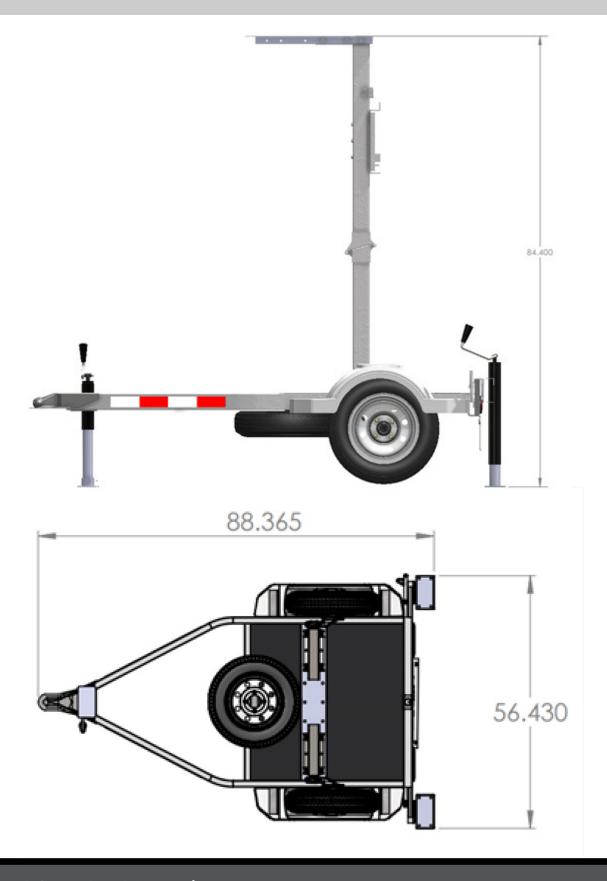

#### **Features**

- Trailer weight: 475lbs / 215.46kg (including trailer and sign, with integrated solar system)
- Tongue weight: 20lbs / 9.07kg
- **Dimensions:** 88.37" (L) × 56.43" (W) × 84.4" (H)
- Ground clearance: 13" under chassis
- 5" minimum to bottom of sign
- Continuous welded steel frame; white marine grade powder coat finish
- Wheels: 4.80" × 12" steel-belted trailer tires, load rating B Size-12"
- Replaceable steel fenders
- Axle: 1000lbs torflex
- Two 2000lbs / 907kg capacity swivel jacks mounted on each rear corner and one 2000lbs / 907kg capacity A-jack mounted on the tongue
- Theft-proofing lockable tongue coupler and wheel locking rod
- Safety chain, 30" with hooks
- DOT-approved lighting and recessed tail lights
- DOT-approved red/white reflective tape
- License plate holder with light