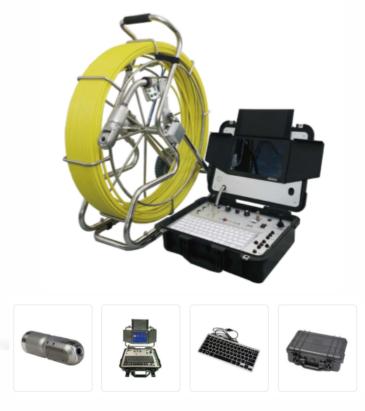

## Dig\'7 Ua YfU'P50B Pan & Tilt

The P50B Pan & Tilt is a push camera that is suited for inspecting sewers, drains, vessels, pipe walls, and tanks. It is good for pipes diameter from 4in to 8in.

- Front HD zoom camera system, 360-degree axial, 270-degree horizontal rotation
- O Super strong auxiliary light source, the overall picture is clearer and brighter
- O 720p pan 180° and tilt 360° camera head
- 720p auto leveling camera head

| Working Diameter           | For pipes diameter from 4in to 8in                                                 |
|----------------------------|------------------------------------------------------------------------------------|
| Pan & Tilt Camera Head     | 700TVL; 720p; Sensor 1/4"; Pan 180°; Tilt 360°; Adjustable High-intensity LEDs     |
| Auto Leveling Camera Head  | 700TVL; 720p; Sensor 1/4"; Adjustable High-intensity LEDs inch high bright display |
| Cable Reel                 | 196' Manual Fiberglass Cable Reel (Optional 393' Manual Fiberglass Reel)           |
| DVR Control Unit           | 1024×768 LCD Screen                                                                |
| Pan & Tilt Camera Joystick | USB Port, Video Input, Microphone, A/V Output, Battery, Sunshield, 125GB Storage   |
| Waterproof Rating          | IP68                                                                               |