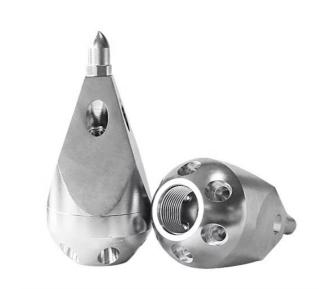

## **TF1 Nozzle Pinfil/Botuo Pump**

Our non-rotating jetter nozzle is useful to clean pipe diameters 6in to 18in.

- O Connection Thread: NPT1"
- O Pipe Diameter Range: 6in to 18in
- Flow Rate [gpm]: 50+
- O Weight [lbs]: 4.6

| Nozzle Type            | Ceramic               |
|------------------------|-----------------------|
| Working Pressure [psi] | 2500+                 |
| Front Nozzle No        | 4pc × Diameter: 1.9mm |
| Rear Nozzle No         | 6pc × Diameter: 2.0mm |
| Front Spray Angle      | 4 x 40°               |
| Rear Spray Angle       | 6 × 30°               |
| Function               | Non-rotating          |