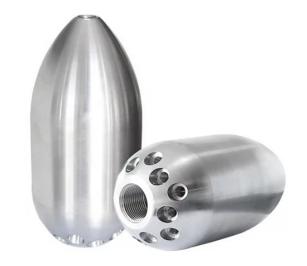

## M1 Nozzle Pinfil/Botuo Pump

## Our non-rotating large egg grenade jetter nozzle is useful to clean pipe diameters 8in to 48in.

- O Connection Thread: NPT1"
- Pipe Diameter Range: 8in to 48in
- Flow Rate [gpm]: 80+
- Weight [lbs]: 20

| Nozzle Type            | Ceramic                |
|------------------------|------------------------|
| Working Pressure [psi] | 2500+                  |
| Front Nozzle No        | 1pc × Diameter: 2.0mm  |
| Rear Nozzle No         | 12pc × Diameter: 1.7mm |
| Front Spray Angle      | 0°                     |
| Rear Spray Angle       | 6 × 30° & 6 × 50°      |
| Function               | Non-rotating           |