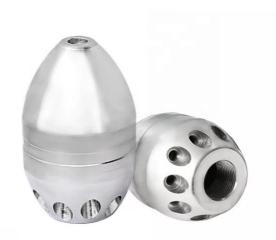

## Our non-rotating small egg grenade jetter nozzle is useful to clean pipe diameters 6in to 18in.

- O Connection Thread: NPT1"
- O Pipe Diameter Range: 6in to 18in
- Flow Rate [gpm]: 50+
- O Weight [lbs]: 8..9

| Nozzle Type            | Ceramic                |
|------------------------|------------------------|
| Working Pressure [psi] | 2500+                  |
| Front Nozzle No        | 1pc × Diameter: 1.6mm  |
| Rear Nozzle No         | 10pc × Diameter: 1.9mm |
| Front Spray Angle      | 0°                     |
| Rear Spray Angle       | 5 × 30° & 5 x 33°      |
| Function               | Non-rotating           |