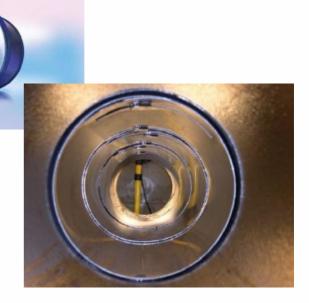

## Quick Lock Stainless Steel Pipe Sleeve

## **Various Diameter Options**

| Pipe Diameters (in) | Length (in) | Material Thickness(mm) | Inflation (psi) | Selling Cost |
|---------------------|-------------|------------------------|-----------------|--------------|
| 8"                  | 15.7        | 1.2                    | 30              | \$432.00     |
| 10"                 | 15.7        | 1.2                    | 30              | \$432.00     |
| 12"                 | 15.7        | 1.2                    | 30              | \$432.00     |
| 15"                 | 15.7        | 1.5                    | 30              | \$504.00     |
| 21"                 | 15.7        | 2                      | 30              | \$608.00     |
| 24"                 | 15.7        | 2                      | 30              | \$676.00     |