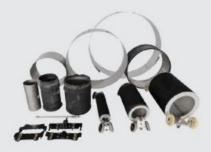

## Quick Lock Stainless Steel Pipe Sleeve

## **Various Diameter Options**

| Pipe Diameters (in) | Length (in) | Material Thickness(mm) | Inflation (psi) | Selling Cost |
|---------------------|-------------|------------------------|-----------------|--------------|
| 8"                  | 15.7        | 1.2                    | 30              | \$432.00     |
| 10"                 | 15.7        | 1.2                    | 30              | \$432.00     |
| 12"                 | 15.7        | 1.2                    | 30              | \$432.00     |
| 15"                 | 15.7        | 1.5                    | 30              | \$504.00     |
| 21"                 | 15.7        | 2                      | 30              | \$608.00     |
| 24"                 | 15.7        | 2                      | 30              | \$676.00     |