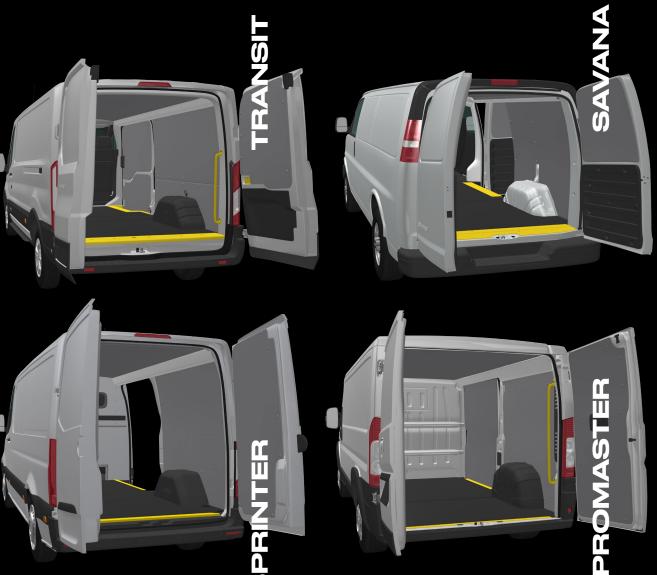

# **RIGID FLOORS**

• Flat, anti-slip surface for maximized operator safety and productivity

• Extremely durable to protect bare metal van floor from impact and puncture damage

• Moisture-resistant, chemical-resistant and rot-proof, unlike plywood. Easy to clean

Comes with aluminium side and rear sill set

## STEEL THRESHOLDS

• Maximize operator safety with extemely grippy high-visibility textured yellow coating side and rear thresholds

• Protect loading and entry points most prone to damage

• Increase efficiency by allowing operators to load in and out quickly in all weather conditions