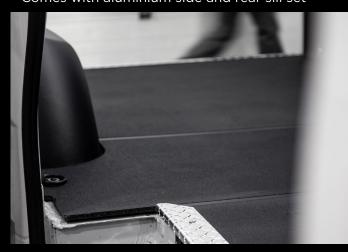

# **RIGID FLOORS**

• Flat, anti-slip surface for maximized operator safety and productivity

• Extremely durable to protect bare metal van floor from impact and puncture damage

• Moisture-resistant, chemical-resistant and rot-proof, unlike plywood. Easy to clean

Comes with aluminium side and rear sill set

# WHEEL WELL COVERS

• Protection - loading cargo in and out of the van, the bare wheel wells are one of the first things to dent and damage

• Decrease Road Noise - significantly deaden loud wheel and road noise by closing in wheel wells with extra padding