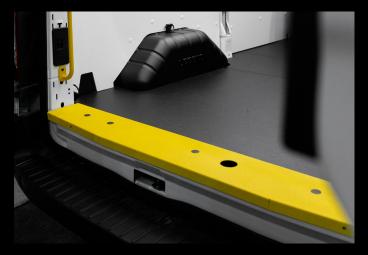

## STEEL THRESHOLDS

• Maximize operator safety with extemely grippy high-visibility textured yellow coating side and rear thresholds

• Protect loading and entry points most prone to damage

• Increase efficiency by allowing operators to load in and out quickly in all weather conditions