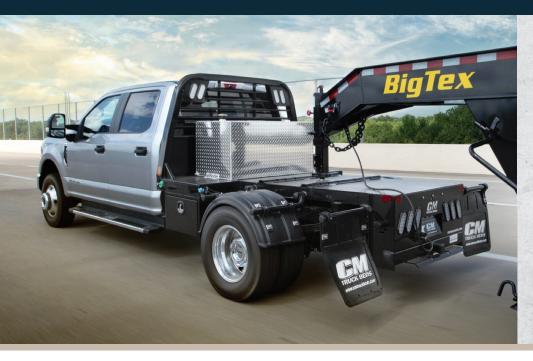

## HOTSHOT

With industry-best hauling capacity and loads of integrated standard features, the CM Hotshot is the complete hotshotting solution. Rock-solid construction and smart components deliver the ultimate in safety, storage and durability.

### STANDARD FEATURES

| HEADACHE RACK | Steel Tube                                                       | FUEL FILL       | Angled                                               |
|---------------|------------------------------------------------------------------|-----------------|------------------------------------------------------|
| DECK          | 1/8" Treadplate                                                  | REAR LIGHTING   | Clear LED Oval                                       |
| FRAME RAILS   | 4" Structural Channel Steel                                      | MARKER LIGHTING | Bullet DOT Approved LED                              |
| CROSSMEMBERS  | 3" x 3/16" Channel                                               | TOOLBOX         | Two in Front                                         |
| REAR SKIRT    | Solid One Piece Between Runners                                  | TOOLBOX HANDLE  | T-Handle Compression                                 |
| GN HITCH      | 30,000 lb-rated CURT Rail System Compatible with GN or 5th Wheel | SIDE RAILS      | 3/8" x 2" Side Rails with Stake Pockets on Fuel Deck |
| BP HITCH      | 18,500 lb. B&W Hitch with Receiver Tube                          | FENDERS         | Molded Plastic with Hanger Bars                      |

Two lockable integrated toolboxes featuring T-handle compression latches.

Unique 18" Fuel Deck for maximum fuel capacity during long-haul trips.

Integrated single-piece headache rack with optional cargo light and standard integrated rear LED lighting.

Exclusive CURT rail system compatible with gooseneck or 5th wheel (Part #16090 for GN or #16190 for 5W)

CMTRUCKBEDS.COM

580.564.7537

WORK READY