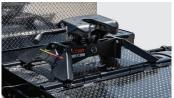

### STANDARD FEATURES

| HEADACHE RACK | Steel Tube                                                       | FUEL FILL       | Angled                                               |
|---------------|------------------------------------------------------------------|-----------------|------------------------------------------------------|
| DECK          | 1/8" Treadplate                                                  | REAR LIGHTING   | Clear LED Oval                                       |
| FRAME RAILS   | 4" Structural Channel Steel                                      | MARKER LIGHTING | Bullet DOT Approved LED                              |
| CROSSMEMBERS  | 3" x 3/16" Channel                                               | TOOLBOX         | Two in Front                                         |
| REAR SKIRT    | Solid One Piece Between Runners                                  | TOOLBOX HANDLE  | T-Handle Compression                                 |
| GN HITCH      | 30,000 lb-rated CURT Rail System Compatible with GN or 5th Wheel | SIDE RAILS      | 3/8" x 2" Side Rails with Stake Pockets on Fuel Deck |
| BP HITCH      | 18,500 lb. B&W Hitch with Receiver Tube                          | FENDERS         | Molded Plastic with Hanger Bars                      |

Exclusive CURT rail system compatible with gooseneck or 5th wheel (Part #16090 for GN or #16190 for 5W)

CMTRUCKBEDS.COM

580.564.7537

WORK READY