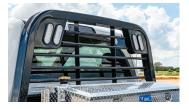

### STANDARD FEATURES

| HEADACHE RACK | Steel Tube                                                       | FUEL FILL       | Angled                                               |
|---------------|------------------------------------------------------------------|-----------------|------------------------------------------------------|
| DECK          | 1/8" Treadplate                                                  | REAR LIGHTING   | Clear LED Oval                                       |
| FRAME RAILS   | 4" Structural Channel Steel                                      | MARKER LIGHTING | Bullet DOT Approved LED                              |
| CROSSMEMBERS  | 3" x 3/16" Channel                                               | TOOLBOX         | Two in Front                                         |
| REAR SKIRT    | Solid One Piece Between Runners                                  | TOOLBOX HANDLE  | T-Handle Compression                                 |
| GN HITCH      | 30,000 lb-rated CURT Rail System Compatible with GN or 5th Wheel | SIDE RAILS      | 3/8" x 2" Side Rails with Stake Pockets on Fuel Deck |
| BP HITCH      | 18,500 lb. B&W Hitch with Receiver Tube                          | FENDERS         | Molded Plastic with Hanger Bars                      |

Two lockable integrated toolboxes featuring T-handle compression latches.

Unique 18" Fuel Deck for maximum fuel capacity during long-haul trips.

Integrated single-piece headache rack with optional cargo light and standard integrated rear LED lighting.