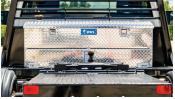

### STANDARD FEATURES

| HEADACHE RACK | Steel Tube                                                       | FUEL FILL       | Angled                                               |
|---------------|------------------------------------------------------------------|-----------------|------------------------------------------------------|
| DECK          | 1/8" Treadplate                                                  | REAR LIGHTING   | Clear LED Oval                                       |
| FRAME RAILS   | 4" Structural Channel Steel                                      | MARKER LIGHTING | Bullet DOT Approved LED                              |
| CROSSMEMBERS  | 3" x 3/16" Channel                                               | TOOLBOX         | Two in Front                                         |
| REAR SKIRT    | Solid One Piece Between Runners                                  | TOOLBOX HANDLE  | T-Handle Compression                                 |
| GN HITCH      | 30,000 lb-rated CURT Rail System Compatible with GN or 5th Wheel | SIDE RAILS      | 3/8" x 2" Side Rails with Stake Pockets on Fuel Deck |
| BP HITCH      | 18,500 lb. B&W Hitch with Receiver Tube                          | FENDERS         | Molded Plastic with Hanger Bars                      |

Two lockable integrated toolboxes featuring T-handle compression latches.

Unique 18" Fuel Deck for maximum fuel capacity during long-haul trips.

Integrated single-piece headache rack with optional cargo light and standard integrated rear LED lighting.