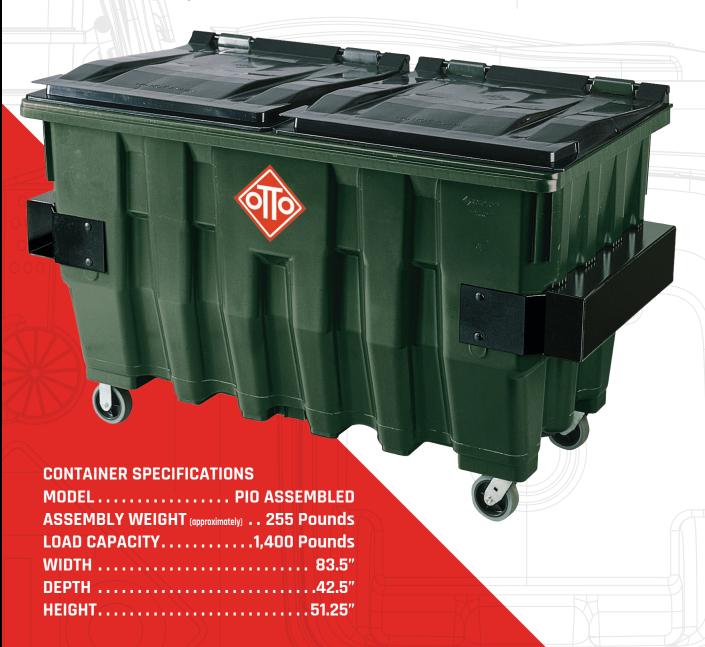

#### PIONEER ASSEMBLED

T/L Stacking = 3 high, Max Quantity = 42 LTL Stacking = 2 high, Max Quantity = 6