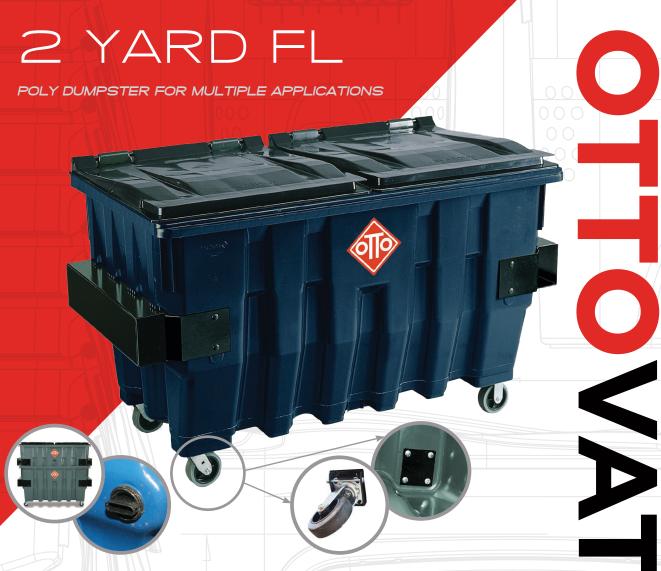

### **FEATURES**

- Fully stackable with or without casters
- Standard injection molded lid
- Two drain plugs for easy drainage
- Quick Release caster plate allows for fast caster replacement from outside the container

#### WHEEL FEATURES

- Reinforced caster mounting for increased strength and durability
- 4" caster plates prevent puncturing in container bottom and have single-bolt release
- Standard 6" casters