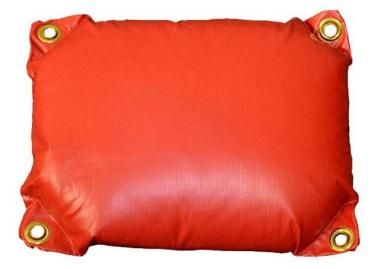

## AmbuPillow - Total

 The AmbuPillow is a reusable pillow developed to maximize the patient's comfort while on a AmbuStretcher. The AmbuPillow ties directly to the AmbuStretcher and is easily adjustable for comfort. The AmbuPillowis made of foam encased by PVC coated polyester allowing safe cleaning and reusablility while increasing shelf life.