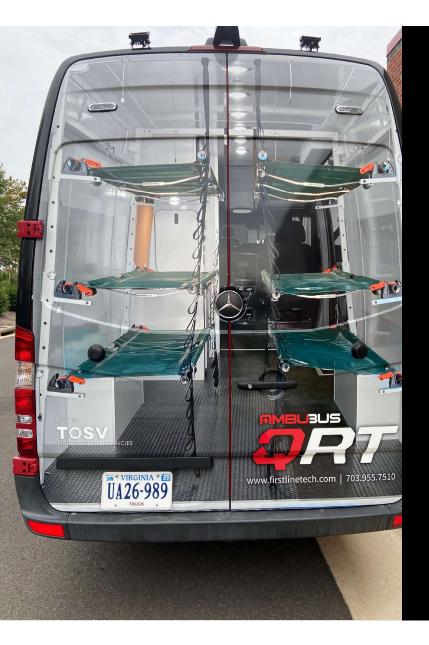

## AmbuBus QRT Frame

 The AmbuBus-QRT (Quick Response Transport) was designed for providing quick response on a smaller scale for customers who made need or have access to smaller vehicle platforms i.e. Mercedes Sprinter and Ford Transit. You can easily transport 3 litters in a non-ambulatory transport and still have room to monitor and administer needs to patients.

 The Ambu-QRT is designed for all four legs to be mounted to the vehicle while the cross arms can be folded down on themselves. This allows the vehicle to potentially be used for other means of transport and can quickly be transformed into a casualty transport vehicle. It also has been designed to carry up to 6 litters for in such cases as mortuary affairs.