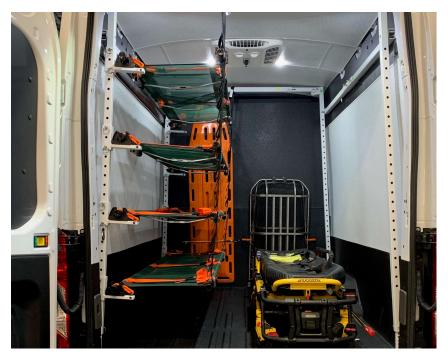

## AmbuBus QRT Frame

 The AmbuBus-QRT (Quick Response Transport) was designed for providing quick response on a smaller scale for customers who made need or have access to smaller vehicle platforms i.e. Mercedes Sprinter and Ford Transit. You can easily transport 3 litters in a non-ambulatory transport and still have room to monitor and administer needs to patients.

 The Ambu-QRT is designed for all four legs to be mounted to the vehicle while the cross arms can be folded down on themselves. This allows the vehicle to potentially be used for other means of transport and can quickly be transformed into a casualty transport vehicle. It also has been designed to carry up to 6 litters for in such cases as mortuary affairs.