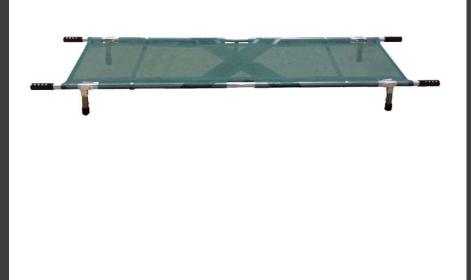

## Ambustretcher- 3 total

• The AmbuStretcher is a durable stretcher for safe mass evacuation of non-ambulatory patients and casualties.