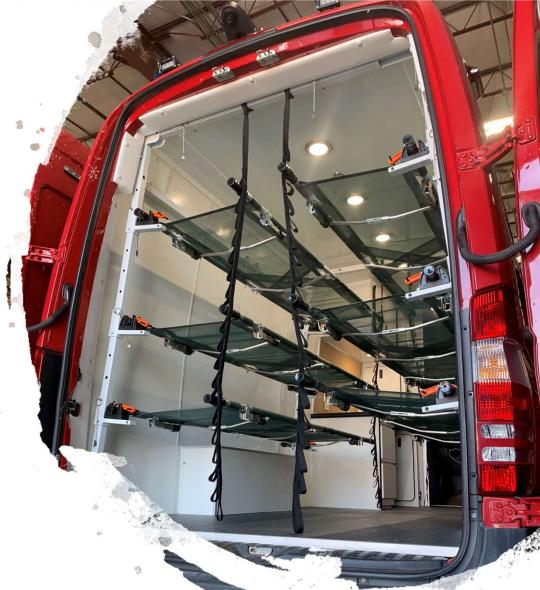

## AmbuBus QRT Frame

 The AmbuBus-QRT (Quick Response Transport) was designed for providing quick response on a smaller scale for customers who made need or have access to smaller vehicle platforms i.e. Mercedes Sprinter and Ford Transit. You can easily transport 3 litters in a non-ambulatory transport and still have room to monitor and administer needs to patients.

## Ambustretcher- 3 total

• The AmbuStretcher is a durable stretcher for safe mass evacuation of non-ambulatory patients and casualties.

 The Ambu-QRT is designed for all four legs to be mounted to the vehicle while the cross arms can be folded down on themselves. This allows the vehicle to potentially be used for other means of transport and can quickly be transformed into a casualty transport vehicle. It also has been designed to carry up to 6 litters for in such cases as mortuary affairs.