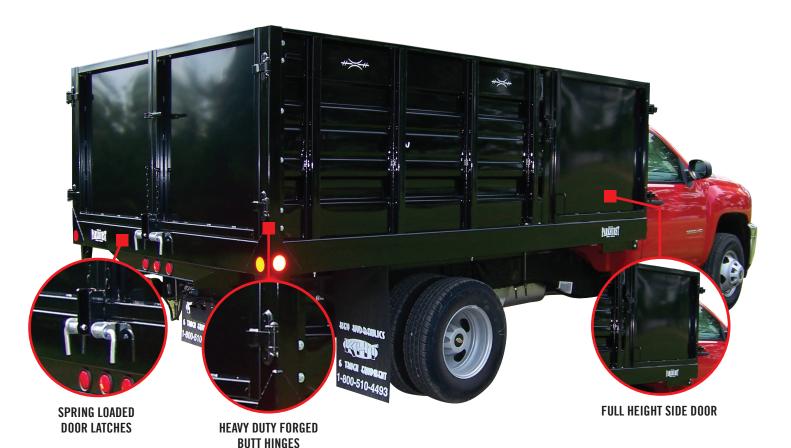

Landscape Racks are compatible with all standard Toughline Platform bodies and have two standard height options available. With a full height side door, heavy duty rear door panels with forged butt hinges, and spring loaded door latches and hold back chains, this is a highly-functional truck rack.

### **Standard Features**

- Compatible with all standard Toughline platform bodies
  - Available in 8'6" 26'6" lengths
  - 96" width
  - Available with 42" and 52" high sides
- Roll formed side and front panels with integral tarp rail
  - 16-gauge for 42" height
  - 14-gauge for 52" height
- 14-gauge roll formed stakes with 14-gauge stake liner
- 47 1/2" x full height side door at passenger side front
- Double opening rear doors
  - 12-gauge door panels with 2" x 2" 11-gauge tubing frame
  - Heavy duty forged butt hinges, spring loaded door latches, and hold back chains
  - 89" x full height door opening
  - 3" x 3" 11-gauge tubing weld-on corner posts with 3/16" formed center reinforcement
- Durable gloss black powder coat finish