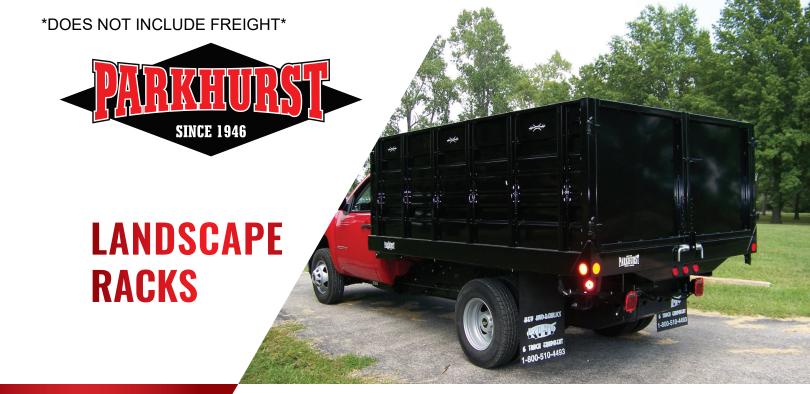

Parkhurst Landscape Racks are built to get the job done. With durable components, sound engineering and a manufacturing process focused on quality, Parkhurst Landscape Racks are made to work. They provide fast and efficient loading, hauling and dumping of landscape materials including shrubs, trees, dirt, rock, mulch and grass clippings.

Landscape Racks are compatible with all standard Toughline Platform bodies and have two standard height options available. With a full height side door, heavy duty rear door panels with forged butt hinges, and spring loaded door latches and hold back chains, this is a highly-functional truck rack.

Finished with a durable gloss black powder coat finish, The Parkhurst Landscape Rack looks just as good as it performs in the field.