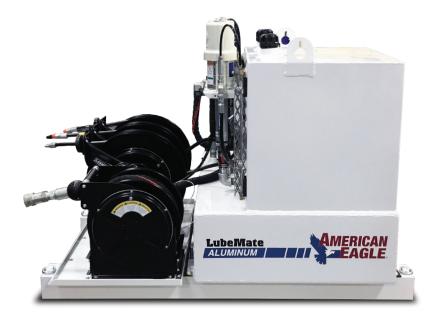

## **FEATURES:**

- 1. 3/16 Aluminum
- 2. Graco 5:1 Fireball new oil pumps
- 3. Graco 1" diaphragm pump with 4-way valve for salvage oil
- 4. Reelcraft ½" x 50' new oil reels with Graco mechanical meters
- 5. Reelcraft 1" x 25' salvage oil reel with quick coupler
- 6. Primer powder coat finish

## **BENEFITS:**

Aluminum Structure

30% reduction in weight from carbon steel, corrosion resistance

Compact Design

Limits use of load bed space, easier installation

• Primer Powder Coat

Superior salt spray performance, durable, premium finish

Side-Mounted Pumps

Low profile, reduces chance of oil contamination

Fit & Finish

Superior salt spray performance, durable, premium finish