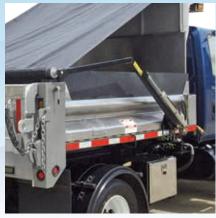

#### Sidewinder<sup>™</sup> & Sidewinder Jr.<sup>™</sup>

The versatile Stainless Steel DuraClass Sidewinder and Sidewinder Jr. operate as standard dump bodies most of the year, while providing the perfect solution for spreading material during the winter months.

HPT-316 with Hi-Lift tailgate and optional material spreader.

Sidewinder Jr. with optional tarp system.