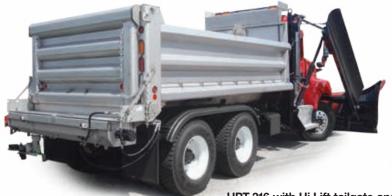

#### LH, HPT, HPT-316, HPT-B1 & HPT-B2

DuraClass Heavy Duty Stainless Steel Dump Bodies offer full depth rear corner posts and oversize front corner posts for strength and durability. DuraClass dump bodies also feature protected hidden tailgate hardware and heavy duty upper and lower tailgate hardware.