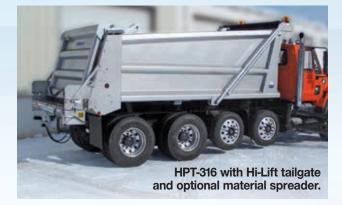

HPT-316 with Hi-Lift tailgate and optional material spreader.

Sidewinder Jr. with optional tarp system.