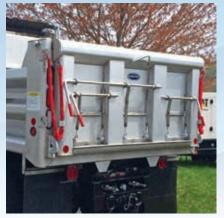

#### LH, HPT, HPT-316, HPT-B1 & HPT-B2

DuraClass Heavy Duty Stainless Steel Dump Bodies offer full depth rear corner posts and oversize front corner posts for strength and durability. DuraClass dump bodies also feature protected hidden tailgate hardware and heavy duty upper and lower tailgate hardware.

HPT-316 with Hi-Lift tailgate and optional material spreader.

Sidewinder Jr. with optional tarp system.