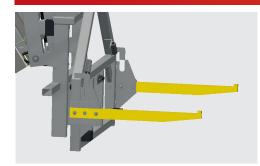

#### CC 80 - BASIC CARRIER

- → Our base model
- → Offers light weight
- → Designed specifically for container transportation

### FOR ADDED STRENGTH

One heat treated piece built with high strength 
Engineered by PALFINGER with strong com-Standard and extended lengths are available to greater strength. accommodate different container sizes.

**DESIGN** STRONG & SIMPLE

materials results in a stronger fork and more ponents in mind. Our standard, raising frame

TWIN LOCK FEATURE MORE SAFETY & FLEXIBILITY

Locks featured on both sides of the Container Carrier allow for safer transportation of the stability, safety and longevity of the Carrier. design is featured on all Container Carriers for containers, while being very flexible for all container styles.