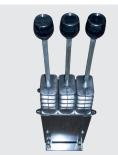

#### **INSIDE CONTROLS** SAFER OPERATION

Operate safely at all times from inside the cab Joy Stick is available for Air Controls only.

TWIN LIFTING CYLINDERS FOR BETTER STABILITY

A different design in the industry, our Twin with either Cable or Air Controls. An optional Lifting Cylinders offer additional strength and better stability of the lifting container.