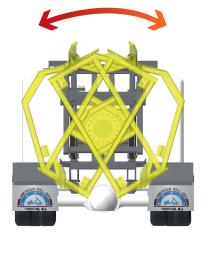

#### CC 80 R - ROTATING CARRIER

- → 360° rotation offers added versatility on the job
- → Rotation is smooth thanks to the cushion valve
- → Designed for container transferring and dumping/unloading
- → Features continuous rotation both clockwise and counterclockwise

#### **CONTINUOUS ROTATION**

Completely unloading the container is easy with 360° continuous rotation in both directions. It offers many benefits like increased efficiency on the job, added convenience for the user and safer operation. Plus, the design can rotate the same capacity that the Carrier can lift!