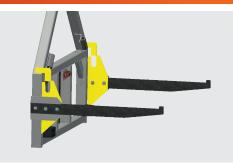

#### CC 80 R - ROTATING CARRIER

- → 360° rotation offers added versatility on the job
- → Rotation is smooth thanks to the cushion valve
- → Designed for container transferring and dumping/unloading
- → Features continuous rotation both clockwise and counterclockwise

#### **CONTINUOUS ROTATION**

Completely unloading the container is easy with 360° continuous rotation in both directions. It offers many benefits like increased efficiency on the job, added convenience for the user and safer operation. Plus, the design can rotate the same capacity that the Carrier can lift!