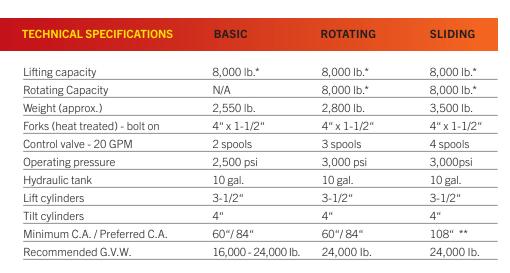

#### CC 80 - BASIC CARRIER

- → Our base model
- → Offers light weight
- → Designed specifically for container transportation

#### CC 80 R - ROTATING CARRIER

- → 360° rotation offers added versatility on the job
- → Rotation is smooth thanks to the cushion valve
- → Designed for container transferring and dumping/unloading
- → Features continuous rotation both clockwise and counterclockwise

#### CC 80 S - SLIDING CARRIER

- → Ideal Carrier for heavy weight applications
- → Frame-mounted rollers offer smooth sliding operation
- → Enhance Basic and Rotator Carriers by adding sliding components
- Sliding allows the unit to move forward for better chassis weight distribution

<sup>\*</sup> Nominal lifting and rotating capacity of CC-80 container carrier under normal operating and driving conditions. Containers with load centers beyond the midpoint of the forks will reduce capacity.

<sup>\*\* 36&</sup>quot; sliding cylinder stroke