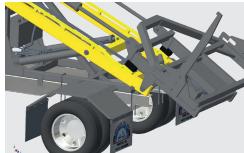

#### CC 80 S - SLIDING CARRIER

- → Ideal Carrier for heavy weight applications
- → Frame-mounted rollers offer smooth sliding operation
- → Enhance Basic and Rotator Carriers by adding sliding components
- Sliding allows the unit to move forward for better chassis weight distribution

#### **SLIDING FUNCTION**

Transporting containers becomes much safer with our Slider option because less weight on the front axle means that there is more stability when driving. It is possible to add sliding components to all of our Container Carrier models for safer and more reliable container transportation.