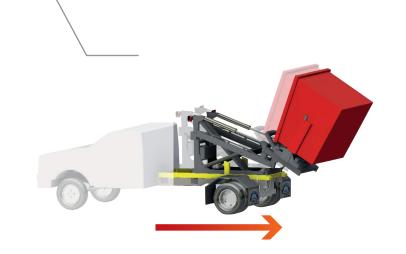

#### CC 80 S - SLIDING CARRIER

- → Ideal Carrier for heavy weight applications
- → Frame-mounted rollers offer smooth sliding operation
- → Enhance Basic and Rotator Carriers by adding sliding components
- Sliding allows the unit to move forward for better chassis weight distribution

#### **SLIDING FUNCTION**

Transporting containers becomes much safer with our Slider option because less weight on the front axle means that there is more stability when driving. It is possible to add sliding components to all of our Container Carrier models for safer and more reliable container transportation.