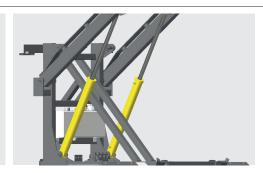

### FOR ADDED STRENGTH

One heat treated piece built with high strength 
Engineered by PALFINGER with strong com-Standard and extended lengths are available to greater strength. accommodate different container sizes.

**DESIGN** STRONG & SIMPLE

materials results in a stronger fork and more ponents in mind. Our standard, raising frame

TWIN LOCK FEATURE MORE SAFETY & FLEXIBILITY

Locks featured on both sides of the Container Carrier allow for safer transportation of the stability, safety and longevity of the Carrier. design is featured on all Container Carriers for containers, while being very flexible for all container styles.