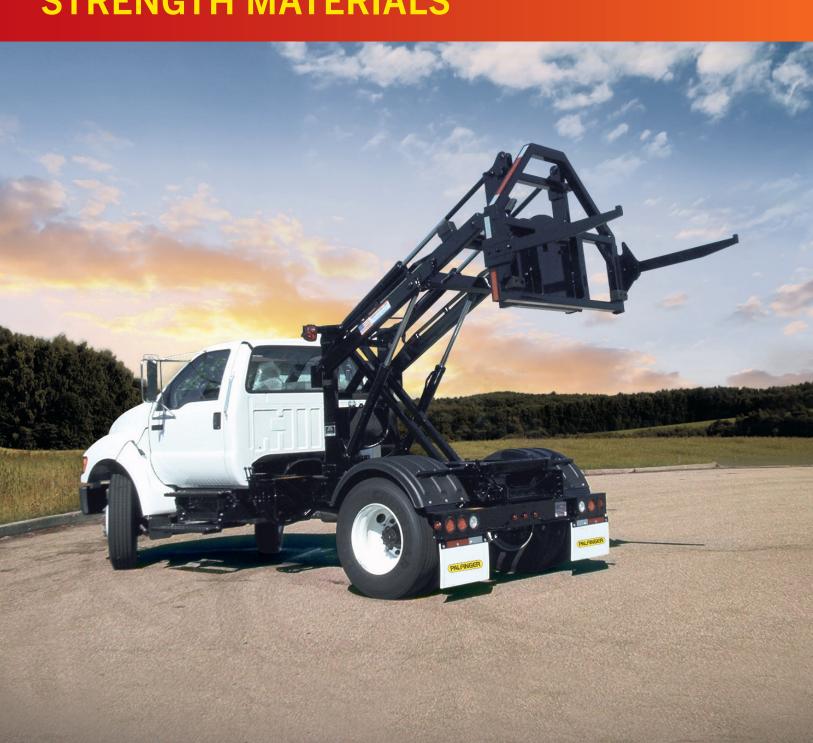

## DEPENDING ON YOUR NEEDS, PALFINGER AMERICAN ROLL-OFF HAS THE RIGHT CONTAINER CARRIER FOR YOUR BUSINESS WITH OUR BASIC, ROTATING AND SLIDING CARRIERS.

All of our Container Carriers are designed, manufactured and assembled in the USA, which means that our customers enjoy the benefits of having a local partner — quick lead times, responsive service support and spare parts availability. Plus, we've been in the Container Carrier business for over 20 years and understand your working requirements for transporting and unloading small waste containers.

#### CC 80 - BASIC CARRIER

- → Our base model
- → Offers light weight
- → Designed specifically for container transportation

#### CC 80 R - ROTATING CARRIER

- → 360° rotation offers added versatility on the job
- → Rotation is smooth thanks to the cushion valve
- → Designed for container transferring and dumping/unloading
- → Features continuous rotation both clockwise and counterclockwise

#### CC 80 S - SLIDING CARRIER

- → Ideal Carrier for heavy weight applications
- → Frame-mounted rollers offer smooth sliding operation
- → Enhance Basic and Rotator Carriers by adding sliding components
- Sliding allows the unit to move forward for better chassis weight distribution