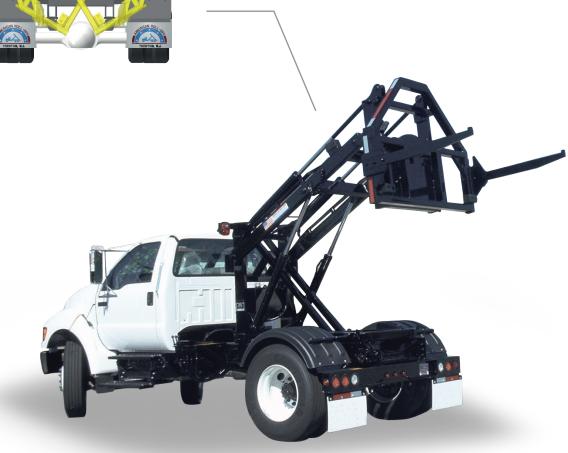

#### CC 80 - BASIC CARRIER

- → Our base model
- → Offers light weight
- → Designed specifically for container transportation

#### CC 80 R - ROTATING CARRIER

- → 360° rotation offers added versatility on the job
- → Rotation is smooth thanks to the cushion valve
- → Designed for container transferring and dumping/unloading
- → Features continuous rotation both clockwise and counterclockwise

#### CC 80 S - SLIDING CARRIER

- → Ideal Carrier for heavy weight applications
- → Frame-mounted rollers offer smooth sliding operation
- → Enhance Basic and Rotator Carriers by adding sliding components
- Sliding allows the unit to move forward for better chassis weight distribution