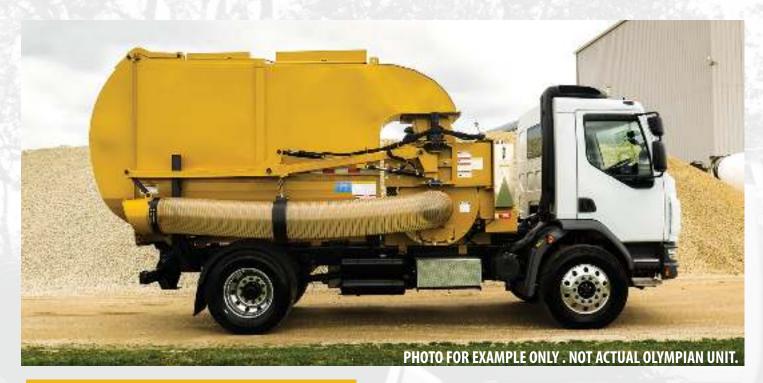

## OLYMPIAN LEAF PRO PLUS CHASSIS MOUNT

## EQUIPMENT FEATURES:

The Olympian Leaf Pro Plus Chassis Mount unit is mounted on a Peterbilt 220 chassis equipped with factory installed right hand drive. A total vehicle length of just 24' provides an excellent turning radius to navigate narrow streets and cul-de-sacs. The cab over design of the Peterbilt 220 offers premium visibilty, along with the ability to carry out fluid level inspections without having to tip the cab.

Features include in cab controls to operate a 180 degree swing arm boom, hydraulic tailgate latch and dumping controls.

With a hose reach of 11 foot and ditch reach of 50 inches, the Olympian Chassis Mount Pro + can pick up from the deepest of ditches and culverts!