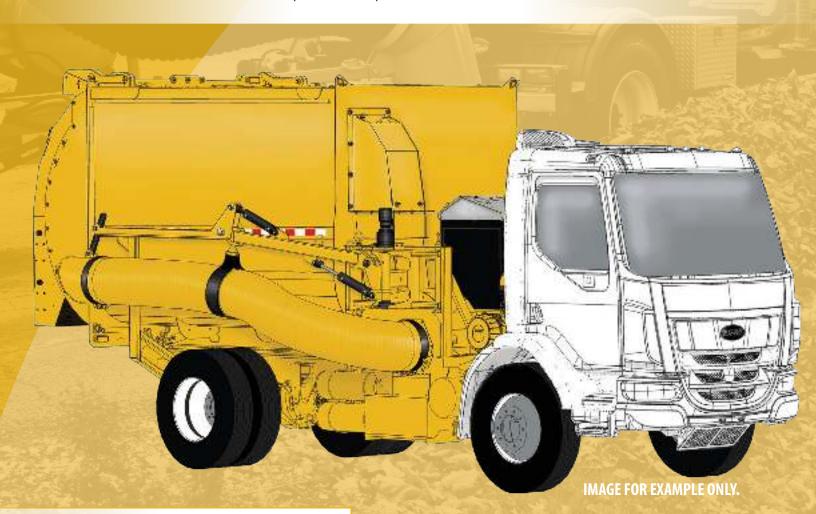

## OLYMPIAN LEAF PRO PLUS CHASSIS MOUNT

## EQUIPMENT FEATURES:

The Olympian Leaf Pro Plus Chassis Mount unit is mounted on a Peterbilt 220 chassis equipped with factory installed right hand drive. A total vehicle length of just 24' provides an excellent turning radius to navigate narrow streets and cul-de-sacs. The cab over design of the Peterbilt 220 offers premium visibilty, along with the ability to carry out fluid level inspections without having to tip the cab.

Features include in cab controls to operate a 180 degree swing arm boom, hydraulic tailgate latch and dumping controls.

With a hose reach of 11 foot and ditch reach of 50 inches, the Olympian Chassis Mount Pro + can pick up from the deepest of ditches and culverts!