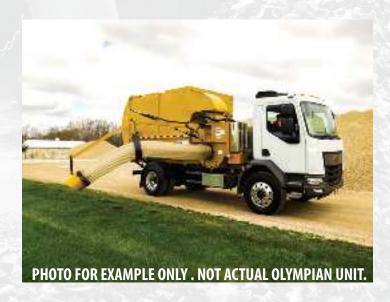

## OLYMPIAN LEAF PRO PLUS CHASSIS MOUNT

## EQUIPMENT FEATURES:

The Olympian Leaf Pro Plus Chassis Mount unit is mounted on a Peterbilt 220 chassis equipped with factory installed right hand drive. A total vehicle length of just 24' provides an excellent turning radius to navigate narrow streets and cul-de-sacs. The cab over design of the Peterbilt 220 offers premium visibilty, along with the ability to carry out fluid level inspections without having to tip the cab.

Features include in cab controls to operate a 180 degree swing arm boom, hydraulic tailgate latch and dumping controls.

With a hose reach of 11 foot and ditch reach of 50 inches, the Olympian Chassis Mount Pro + can pick up from the deepest of ditches and culverts!