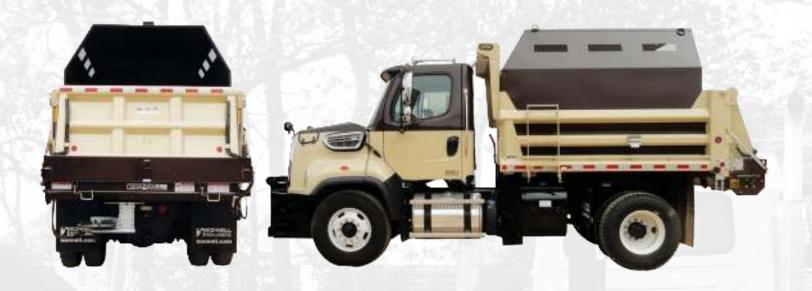

## TITAN CHIPPER CAP

THE SMART PURCHASING SOLUTION

Collect and haul your mulch, brush and chips in style. Each Titan Chipper Cap is custom built for an exact fit to your existing dump body. Remove the side boards, drop in place, bolt on, and go. Designed to contain stray debris and chips and look good too. The Titan Chipper Cap is fabricated from 10-gauge carbon steel.

\* Chipper caps are custom manufactured. Your measurements and specifications for chipper caps are required to build.

| SPECIFICATIONS |       |         |       |        |          |                    |  |
|----------------|-------|---------|-------|--------|----------|--------------------|--|
|                | MODEL | LENGTH  | WIDTH | HEIGHT | CAPACITY | APPROXIMATE WEIGHT |  |
|                | TCC8  | 81"+/-  | 90″   | 46″    | 12 yards | 900 lbs.           |  |
|                | TCC10 | 105"+/- | 90″   | 46″    | 15 yards | 1,000 lbs.         |  |
|                | TCC12 | 129″    | 90″   | 46″    | 18 yards | 1,200 lbs.         |  |
|                |       |         |       |        |          |                    |  |