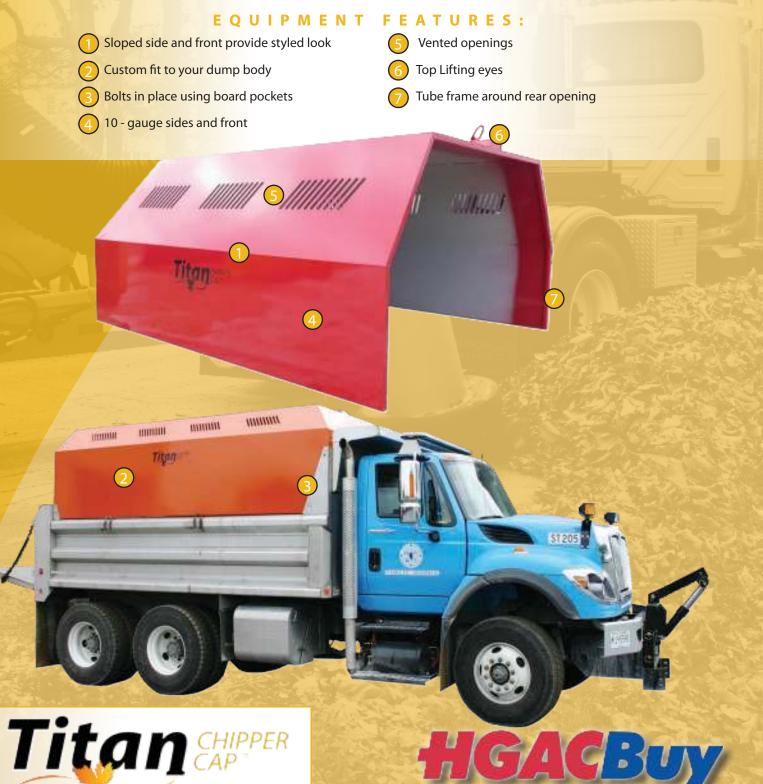

## TITAN CHIPPER CAP

THE SMART PURCHASING SOLUTION

Collect and haul your mulch, brush and chips in style. Each Titan Chipper Cap is custom built for an exact fit to your existing dump body. Remove the side boards, drop in place, bolt on, and go. Designed to contain stray debris and chips and look good too. The Titan Chipper Cap is fabricated from 10-gauge carbon steel.

\* Chipper caps are custom manufactured. Your measurements and specifications for chipper caps are required to build.

| SPECIFICATIONS |       |         |       |        |          |                    |  |
|----------------|-------|---------|-------|--------|----------|--------------------|--|
|                | MODEL | LENGTH  | WIDTH | HEIGHT | CAPACITY | APPROXIMATE WEIGHT |  |
|                | TCC8  | 81"+/-  | 90″   | 46″    | 12 yards | 900 lbs.           |  |
|                | TCC10 | 105"+/- | 90″   | 46″    | 15 yards | 1,000 lbs.         |  |
|                | TCC12 | 129″    | 90″   | 46″    | 18 yards | 1,200 lbs.         |  |
|                |       |         |       |        |          |                    |  |