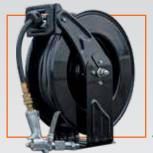

# **3-WAY LOADING VALVE**

• Allows the tank to be filled through the bottom output port

| PART NO. | DESCRIPTION         |
|----------|---------------------|
| 3038494  | 3-Way Loading Valve |