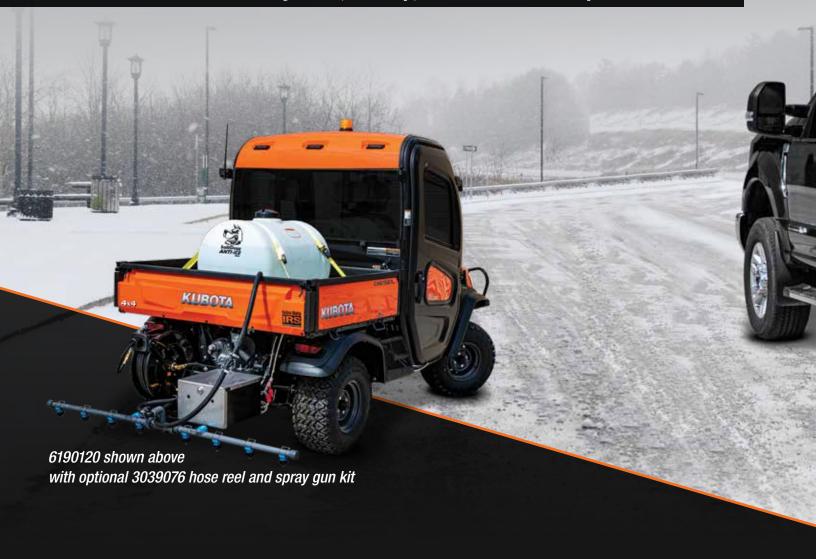

### **HOSE REEL KITS**

#### **For Larger Volume Systems**

- 50 ft hose on spring-loaded, retractable reel
- Includes gun and adjustable nozzle
- Includes hardware needed to plumb to hydraulic and gas systems
- Works with all 1-3 lane stainless steel spray bar systems

#### **For Smaller Volume Systems**

- 50 ft hose on spring-loaded, retractable reel
- Includes gun and adjustable nozzle
- For use with 550 gallon gas and all electric pickup systems (6191120, 6191121, 6190110, 6190120 6190150, 6190160, and 6190170)