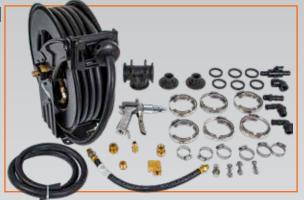

| PART NO. | DESCRIPTION                             |
|----------|-----------------------------------------|
| 3035046  | Hose Reel Kit for Larger Volume Systems |

3035046

3039076

| PART NO. | DESCRIPTION                              |
|----------|------------------------------------------|
| 3039076  | Hose Reel Kit for Smaller Volume Systems |