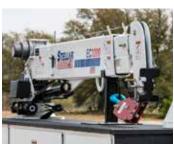

### **CRANE BODY**

Built in conjunction with Dakota Bodies, this feature-rich body has all the attributes to meet any upfitting needs and a crane capacity of 6,000 pounds. This capacity makes it a smart solution for lifting heavy materials.

#### STANDARD FEATURES

Available Lengths: 9', 11'

11-Gauge Galvaneal Deck

16-Gauge Galvaneal Body (A60)

Stainless Steel Rod & Socket Door Hinges

Gas Cylinder Door Holders

Automotive Stainless Steel Rotary Latches

Automotive D-Bulb Weather Stripping

Multi-Panel Doors with Internal Reinforcements

**Toolbox Interior Powdercoated** 

Heavy-Duty Rear Tailgate

Two Shelves in the Front, One Shelf in the Rear

6,000-lb Crane Reinforcement

#### **OPTIONAL FEATURES**

Venco Hoist

Venco Crane with Optional Manual or Hydraulic Outriggers

American Eagle Drawer System

Dakota Storage Solutions

CTech Storage Solutions

Rear Work Bumper with or without Optional Outriggers