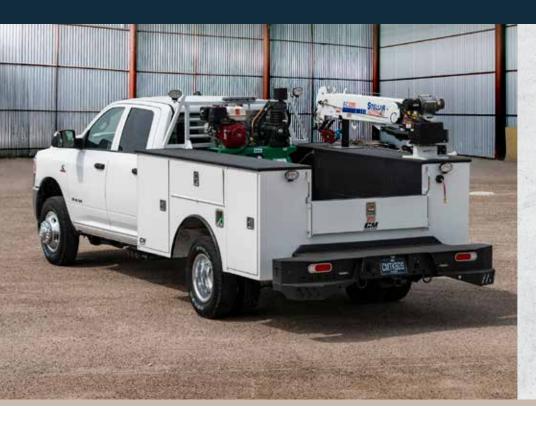

### **CRANE BODY**

Built in conjunction with Dakota Bodies, this feature-rich body has all the attributes to meet any upfitting needs and a crane capacity of 6,000 pounds. This capacity makes it a smart solution for lifting heavy materials.

#### STANDARD FEATURES

Available Lengths: 9', 11'

11-Gauge Galvaneal Deck

16-Gauge Galvaneal Body (A60)

Stainless Steel Rod & Socket Door Hinges

Gas Cylinder Door Holders

Automotive Stainless Steel Rotary Latches

Automotive D-Bulb Weather Stripping

Multi-Panel Doors with Internal Reinforcements

**Toolbox Interior Powdercoated** 

Heavy-Duty Rear Tailgate

Two Shelves in the Front, One Shelf in the Rear

6,000-lb Crane Reinforcement

#### **OPTIONAL FEATURES**

Venco Hoist

Venco Crane with Optional Manual or Hydraulic Outriggers

American Eagle Drawer System

Dakota Storage Solutions

CTech Storage Solutions

Rear Work Bumper with or without Optional Outriggers