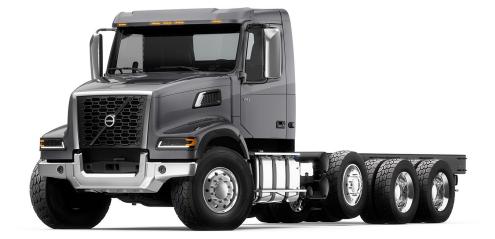

#### VHD84F300 Daycab - 113.6" BBC

| MODEL PACKAGE |        |                        | DESCRIPTION                           |
|---------------|--------|------------------------|---------------------------------------|
| S             | 012147 | MARKETING MODEL        | VHD84F300                             |
| S             | 99X76X | MANUFACTURING LOCATION | VOLVO TRUCKS - ASSEMBLED IN THE USA   |
| S             | DDX15X | CHASSIS TYPE           | TRUCK                                 |
| S             | CDX23X | MODEL SERIES           | VHD / VAH MODELS - 113.6" BBC         |
|               | MBT09T | VEHICLE CERTIFICATION  | EPA (ONLY) FOR VOLVO 11L / 13L DIESEL |