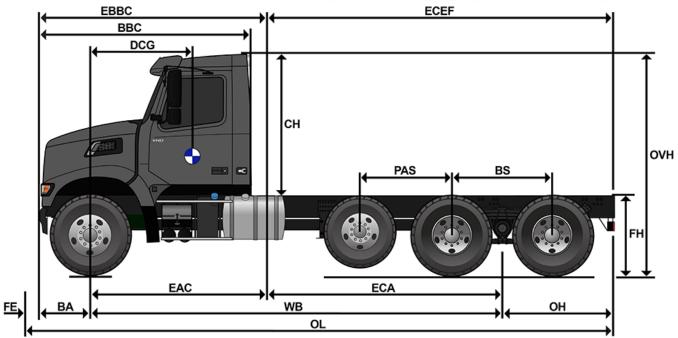

**QUOTATION** SHEA20220001085213D **DATE** 3/4/2022 **PAGE** 4 of 12

| AUXILIA | ARY AXLE      |                                               | DESCRIPTION                                                                                             |
|---------|---------------|-----------------------------------------------|---------------------------------------------------------------------------------------------------------|
| S       | 335035        | AUXILIARY AXLE PACKAGE                        | 1 HENDRICKSON COMPOSILITE SC 13K STEERABLE PUSHER, AUX WHL & TIRES<br>SUBJECT TO HEN TIRE TO GRND GUIDE |
| S       | 8NDC1X        | LUBRICANTS, PUSHER AXLE                       | PUSHER AXLE LUBE, SYNTHETIC OIL, 75W-90                                                                 |
| S       | GYXGCX        | FIRST PUSHER AXLE SPACING                     | 48" (1220MM) AHEAD OF FWD DRIVE AXLE                                                                    |
| S       | U9XAKX        | AUXILIARY AXLE BRAKE DIMENSION                | 15X4 AUXILIARY AXLE BRAKE SIZE                                                                          |
| S       | U6XA1X        | BRAKE TYPE, AUXILIARY AXLE                    | CAST IRON AUXILIARY AXLE BRAKE DRUM OUTBOARD MOUNTED                                                    |
| S       | 785007        | PUSHER AND TAG AXLE BRAKE<br>PACKAGE          | PUSHER BRAKE BENDIX SPICER, CAST S-CAM, STANDARD LUBE                                                   |
| S       | Q2BE0X        | BRAKE LINING MATERIAL, PUSHER                 | BRAKE LINING MATERIAL PUSHER, BENDIX SPICER EES- 600 (REPLACES Q2BE1X)                                  |
| S       | 786005        | PUSHER AND TAG AXLE BRAKE<br>CHAMBER PACKAGE  | PUSHER WITH HALDEX CHAMBERS                                                                             |
| S       | Q6BC1X        | PUSHER BRAKE CHAMBER SIZE                     | PUSHER BRAKE CHAMBER 20SQ INCHES                                                                        |
| S       | 8CXB1X        | AUXILIARY AXLE CONTROL LOCATION               | INSIDE CAB AUXILIARY AXLE CONTROL, UP/DOWN SWITCH ONLY INSIDE, AIR<br>REGULATOR & GAUGE OUTSIDE OF CAB  |
| S       | ONXI5X        | HUBS, AUXILIARY AXLE                          | IRON PRESET PLUS AUXILIARY AXLE HUB WITH INTEGRATED SPINDLE NUT                                         |
|         |               |                                               |                                                                                                         |
| CHASS   | IS            |                                               | DESCRIPTION                                                                                             |
| S       | 3XB3AX        | DRIVER SIDE FRONT CHASSIS<br>CONFIGURATION    | LEFT HAND BATTERY BOX - 3 CAPACITY, DEF TANK MOUNTED BEHIND BATTERY BOX (VHDF)                          |
|         | <b>3YBADX</b> | PASSENGER SIDE FRONT CHASSIS<br>CONFIGURATION | INTEGRATED DPF & SCR (VHDF / VAH)                                                                       |
|         | 400232        | WHEELBASE                                     | 232" WHEELBASE                                                                                          |
| S       | 402055        | OVERHANG                                      | 55" OVERHANG                                                                                            |
| S       | KBXB1X        | FUEL TANK SHAPE, LIQUID                       | 26" DIA CYLINDRICAL FUEL TANK                                                                           |
| S       | J8XB1X        | LIQUID FUEL TANK, LEFTHAND SIDE               | 75 GALLON LEFT HAND FUEL TANK                                                                           |
| s       | KEXA1X        | FUEL TANK MATERIAL, LIQUID                    | ALUMINUM FUEL TANK MATERIAL                                                                             |
| S       | HBXB1X        | FUEL TANK POSITION - DIESEL                   | FUEL TANK POSITION 1                                                                                    |
| s       | 427998        | HYDRAULIC OIL TANK PACKAGE                    | NO HYDRAULIC OIL TANK PROVIDED                                                                          |
| S       | 8NAA1X        | DPF COVER                                     | DPF COVER, PAINTED STEEL                                                                                |
| s       | U6BA1X        | DEF TANK COVER                                | PAINTED DIESEL EXHAUST FLUID TANK COVER                                                                 |
| S       | JHXA1X        | FUEL LINES                                    | NYLON FUEL LINES                                                                                        |
| s       | KHXA1X        | FUEL TANK STRAPS                              | PAINTED STEEL FUEL TANK STRAPS                                                                          |
| S       | KFXA1X        | FUEL TANK CAP                                 | NON-LOCKING FUEL TANK CAP                                                                               |
| s       | 8HAA1X        | AIR TANK ARRANGEMENT                          | AIR TANK ARRANGEMENT, BASIC                                                                             |
| S       | U2XB1X        | AIR TANKS                                     | STEEL AIR TANKS                                                                                         |
| s       | VHXE5X        | AIR DRYER                                     | WABCO AIR DRYER SS - HP WITHOUT TURBO CUT OFF VALVE WITH COALESCING FILTER                              |
| S       | UWXB1X        | AIR TANK DRAIN VALVE                          | MANUAL PULL CORD ON BRAKE SYSTEM TANKS                                                                  |
| S       | 403006        | FRAME RAIL PACKAGE                            | 11.81"X3.54"X.38" STRAIGHT STEEL RAILS                                                                  |
| s       | 8EXB1X        | INTERMEDIATE CROSSMEMBER<br>MATERIAL          | STEEL CROSSMEMBER MATERIAL                                                                              |
| S       | OAXA1X        | INTERMEDIATE CROSSMEMBER<br>CONFIGURATION     | BASIC INTERMEDIATE CROSSMEMBER                                                                          |
| S       | X6XA1X        | REAR FRAME TREATMENT                          | STRAIGHT CUT-OFF REAR CROSSMEMBER                                                                       |
| s       | 4DXE3X        | FRONT BUMPER                                  | STEEL CONSTRUCTION BUMPER-THREE PIECE                                                                   |
| S       | FRXA1X        | BUMPER POSITION                               | BUMPER MOUNTED STANDARD POSITION                                                                        |
| s       | 65XB1X        | FRONT FENDER EXTENSION                        | NO FRONT FENDER EXTENSION PROVIDED                                                                      |
| S       | 4EXB1X        | FRONT TOWING DEVICE                           | TWO FRONT TOWING DEVICES                                                                                |
| s       | Q8CH1X        | CHASSIS WIRING HARNESS CASING                 | HEAVY DUTY MAIN CHASSIS WIRING HARNESS COVERING                                                         |
| S       | U7CFCX        | LH FUEL TANK FACE LOCATION                    | LH FUEL TANK FRONT FACE @ XM=4325                                                                       |
|         |               |                                               |                                                                                                         |