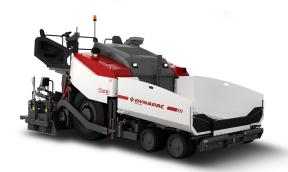

## **Dynapac D30W**

## Highway pavers

- Lower TCO with rugged design and extended wear parts life
- Award winning Mat Master screed for high quality results
- Simplified smart paving with Dynapac PaveManager
- Dynamic Suspension control (DSC) for excellent traction
- Innovative solutions for non-stop paving (Safe Impact, Fail Safe heating)
- Designed and built in USA for North American Market