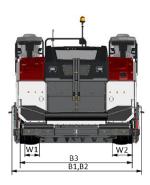

### **Technical Data**

| Dimensions             |         |
|------------------------|---------|
| A. Wheelbase           | 111 in  |
| B1. Width, max.        | 133 in  |
| B2. Width, standard    | 133 in  |
| B3. Width, wheel track | 114 in  |
| H1. Height, max.       | 135 in  |
| H2. Height, transport  | 121 in  |
| H3. Height             | 21.5 in |
| L1. Length             | 282 in  |
| L3. Length, hopper     | 96 in   |
| W1.Width,front wheels  | 16 in   |
| W2.Width,rear wheels   | 20 in   |