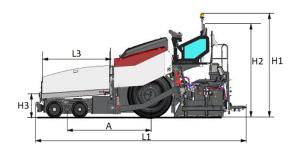

### **Technical Data**

| Dimensions             |         |
|------------------------|---------|
| A. Wheelbase           | 111 in  |
| B1. Width, max.        | 133 in  |
| B2. Width, standard    | 133 in  |
| B3. Width, wheel track | 114 in  |
| H1. Height, max.       | 135 in  |
| H2. Height, transport  | 121 in  |
| H3. Height             | 21.5 in |
| L1. Length             | 282 in  |
| L3. Length, hopper     | 96 in   |
| W1.Width,front wheels  | 16 in   |
| W2.Width,rear wheels   | 20 in   |