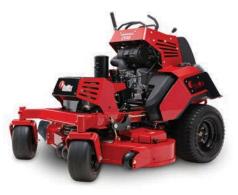

The CV series stand-on mower represents extreme efficiency in commercial mowing. Heavy duty construction combined with industrial strength drive systems and powerful engines translate to dependable performance in any commercial setting.